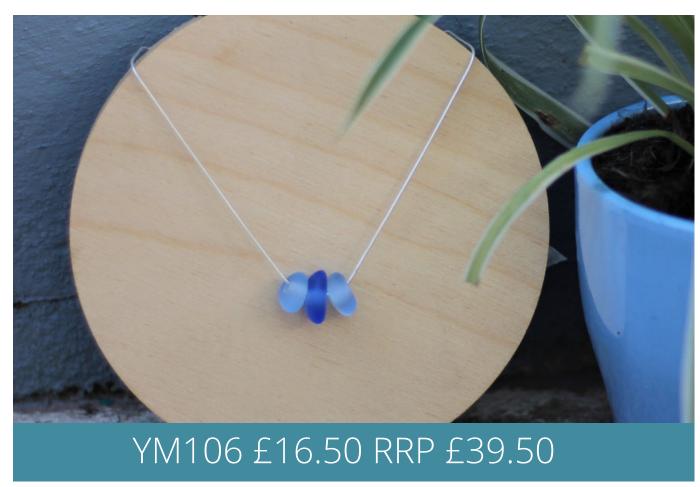

Yemaya Collections
Spring/Summer 2022







# Inspired by the ocean.

The 2022 collection is a gorgeous combination of sea glass, gem stones & sterling silver, designed to be treasured and worn time after time.

Using a mixture of hand collected and tumbled glass, no two pieces of sea glass are ever the same, making each piece of Yemaya unique.

Pieces are packaged in wooden boxes or cotton canvas pouches, making each one a little more special.

At Yemaya we are passionate about the ocean; 5% of all profits are donated to UK marine conservation projects.













Sea Glass Bead
Mecklaces













Sea Glass & Charm Mecklaces































# Earrings































Sea Glass Drop Earrings



































Make Your Own & Anklet Sets





Rings - US Sizes 6-9













Wall Art

A5: £5 RRP £12

A4: £7.5 RRP £18



# Always keep a piece of the ocean close to your soul.

www.yemayacollections.com tony@yemayacollections.com Tel: +44 (0) 7426232424 All prices are ex VAT

Minimum order 20 pieces

Shipping £6.50

Paid carriage on orders over £300

### **Terms & Conditions**

### **Orders**

- 1.1 Minimum orders are 20 pieces.
- 1.2 All orders are normally dispatched within a 7-10 working days, but exact lead time will be confirmed at time of order.

The Terms & Conditions will apply to goods detail