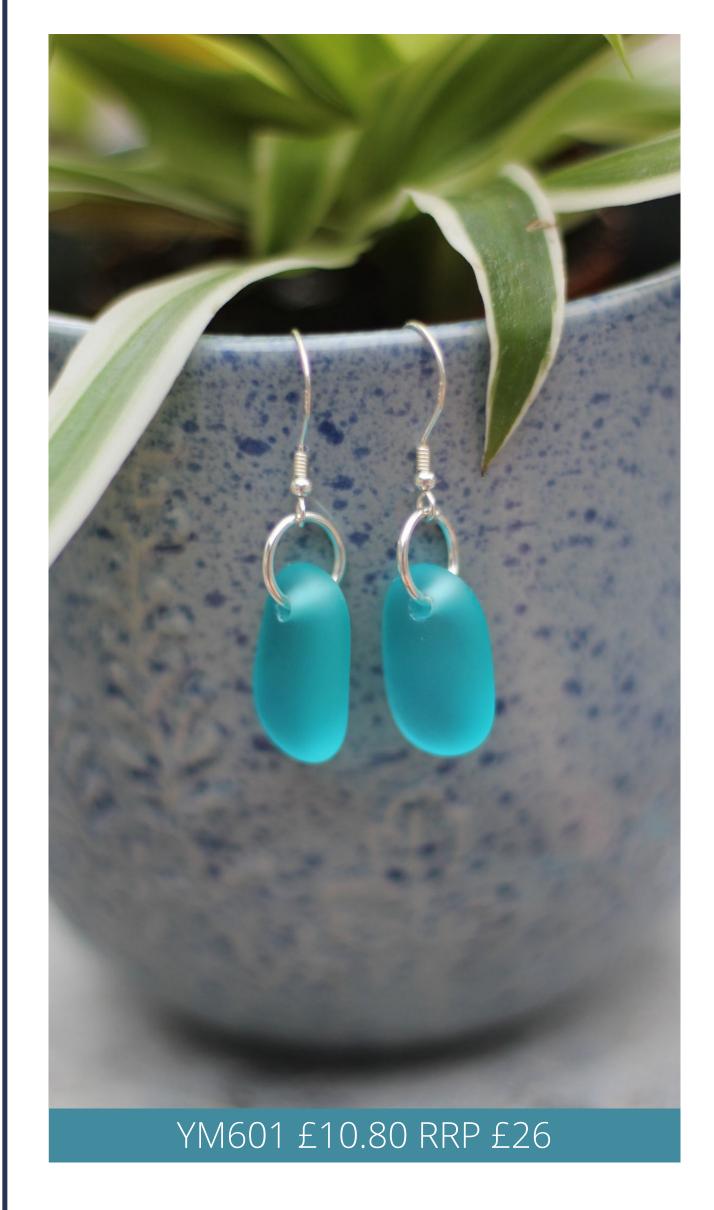

# Earrings

Sea Glass Drop Earrings

Make Your Own & Anklet Sets

Rings - US Sizes 6-9

Wall Art

A5: £5 RRP £12

A4: £7.5 RRP £18