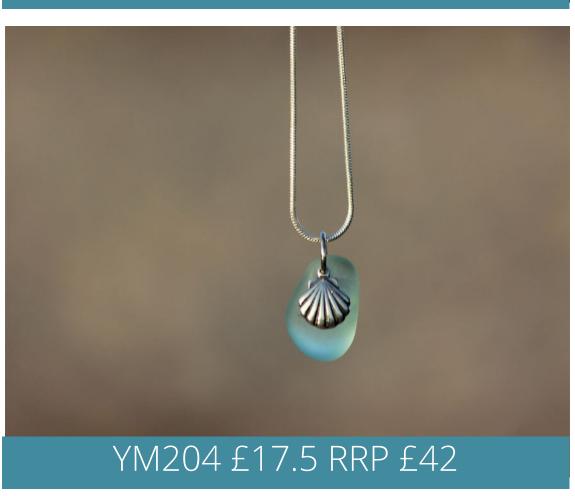

Yemaya Collections
Spring/Summer 2022







# Inspired by the ocean.

The 2022 collection is a gorgeous combination of sea glass, gem stones & sterling silver, designed to be treasured and worn time after time.

Using a mixture of hand collected and tumbled glass, no two pieces of sea glass are ever the same, making each piece of Yemaya unique.

Pieces are packaged in wooden boxes or cotton canvas pouches, making each one a little more special.

At Yemaya we are passionate about the ocean; 5% of all profits are donated to UK marine conservation projects.













Sea Glass Bead
Mecklaces













Sea Glass & Charm Mecklaces































# Earrings































Sea Glass Drop Earrings



































Make Your Own & Anklet Sets





Rings - US Sizes 6-9













Wall Art

A5: £5 RRP £12

A4: £7.5 RRP £18



# Always keep a piece of the ocean close to your soul.

www.yemayacollections.com tony@yemayacollections.com Tel: +44 (0) 7426232424 All prices are ex VAT

Minimum order 20 pieces

Shipping £6.50

Paid carriage on orders over £300

### **Terms & Conditions**

### **Orders**

- 1.1 Minimum orders are 20 pieces.
- 1.2 All orders are normally dispatched within a 7-10 working days, but exact lead time will be confirmed at time of order.

The Terms & Conditions will apply to goods detailed in the order form. By placing an order you agree to the following: