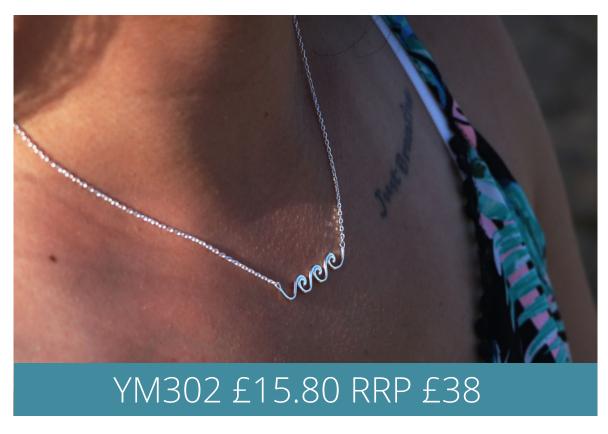

Yemaya Collections
Spring/Summer 2022







# Inspired by the ocean.

The 2022 collection is a gorgeous combination of sea glass, gem stones & sterling silver, designed to be treasured and worn time after time.

Using a mixture of hand collected and tumbled glass, no two pieces of sea glass are ever the same, making each piece of Yemaya unique.

Pieces are packaged in wooden boxes or cotton canvas pouches, making each one a little more special.

At Yemaya we are passionate about the ocean; 5% of all profits are donated to UK marine conservation projects.













Sea Glass Bead
Mecklaces













Sea Glass & Charm Mecklaces































# Earrings































Sea Glass Drop Earrings



































Make Your Own & Anklet Sets





Rings - US Sizes 6-9













Wall Art

A5: £5 RRP £12

A4: £7.5 RRP £18



# Always keep a piece of the ocean close to your soul.

www.yemayacollections.com tony@yemayacollections.com Tel: +44 (0) 7426232424 All prices are ex VAT

Minimum order 20 pieces

Shipping £6.50

Paid carriage on orders over £300

### **Terms & Conditions**

### **Orders**

- 1.1 Minimum orders are 20 pieces.
- 1.2 All orders are normally dispatched within a 7-10 working days, but exact lead time will be confirmed at time of order.

The Terms & Conditions will apply to goods detailed in the order form. By placing an order you agree to the following:

### **Price*