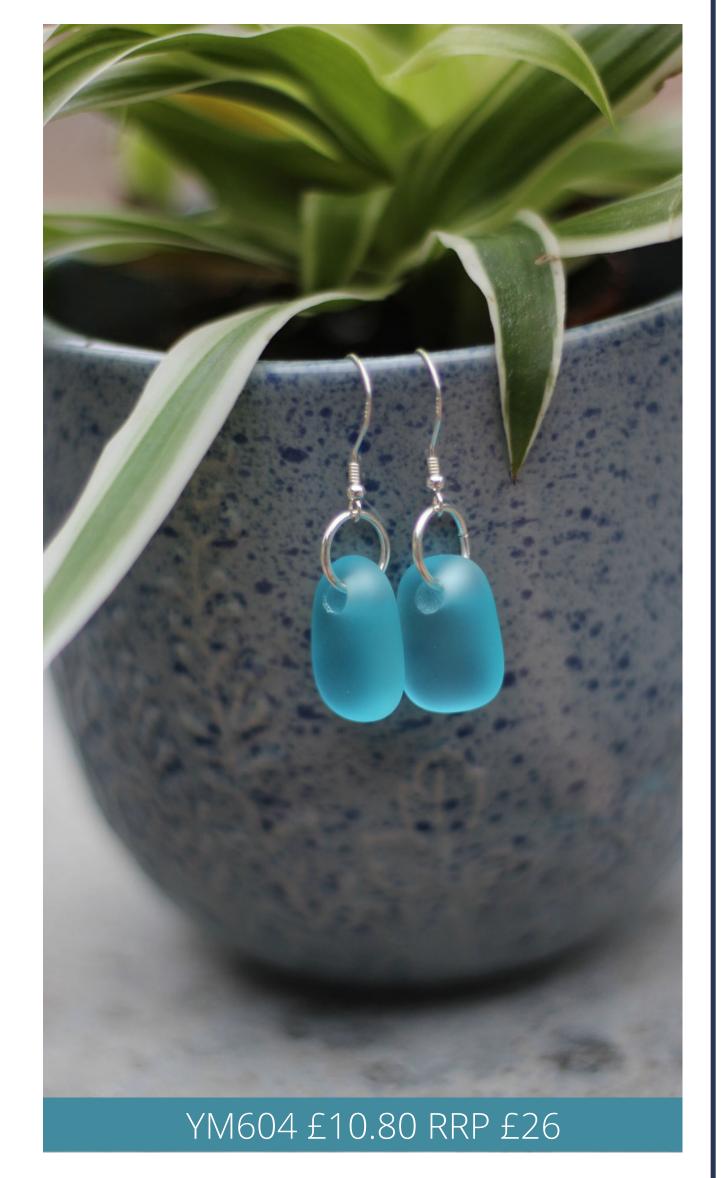

# Earrings

Sea Glass Drop Earrings

Make Your Own & Anklet Sets

Rings - US Sizes 6-9

Wall Art

A5: £5 RRP £12

A4: £7.5 RRP £18