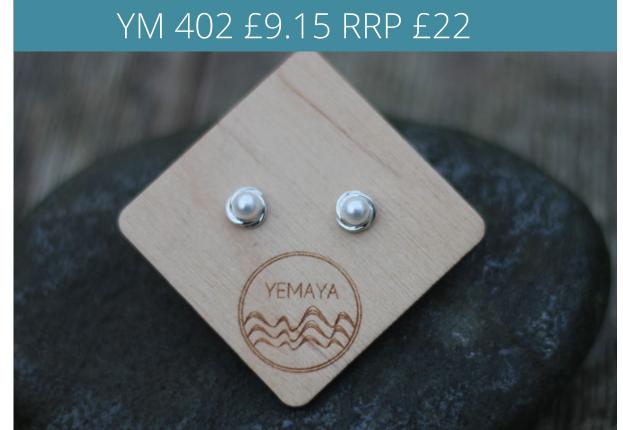

# Earrings

Sea Glass Drop Earrings

Make Your Own & Anklet Sets

Rings - US Sizes 6-9

Wall Art

A5: £5 RRP £12

A4: £7.5 RRP £18