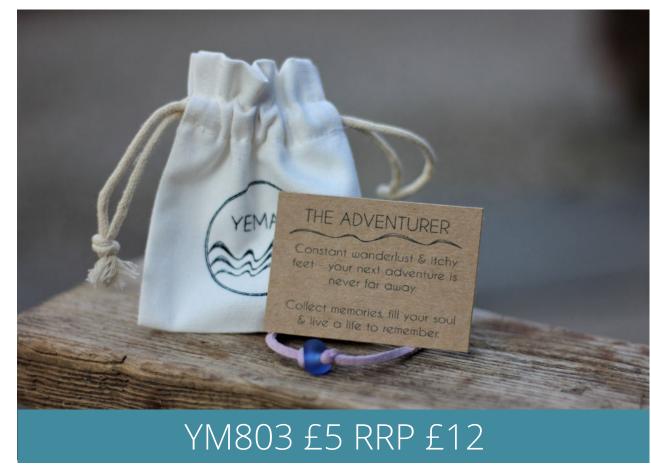

Pieces are packaged in wooden boxes or cotton canvas pouches, making each one a little more special.

At Yemaya we are passionate about the ocean; 5% of all profits are donated to UK marine conservation projects.