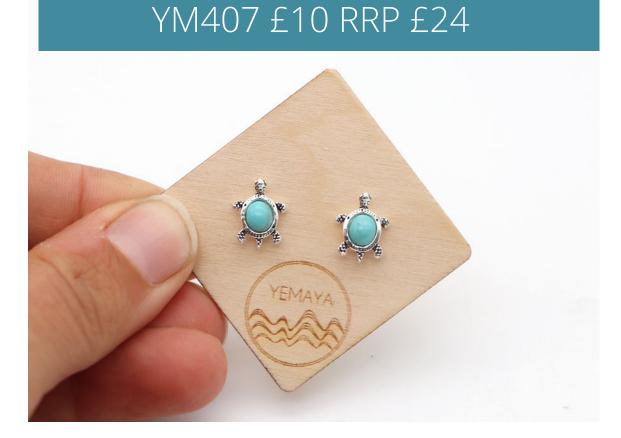

# Earrings

Sea Glass Drop Earrings

Make Your Own & Anklet Sets

Rings - US Sizes 6-9

Wall Art

A5: £5 RRP £12

A4: £7.5 RRP £18