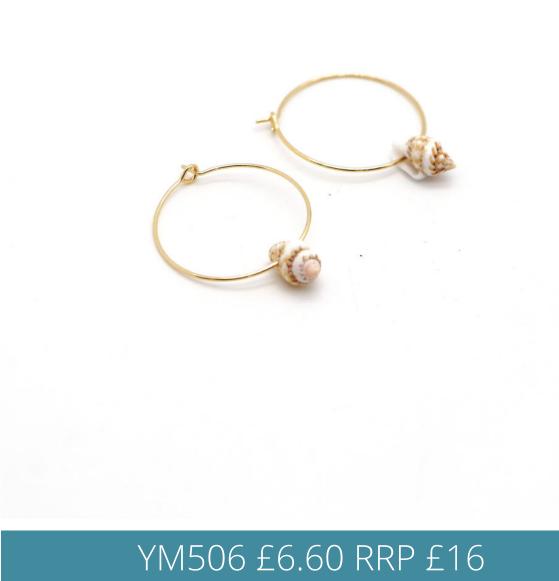

# Earrings

Sea Glass Drop Earrings

Make Your Own & Anklet Sets

Rings - US Sizes 6-9

Wall Art

A5: £5 RRP £12

A4: £7.5 RRP £18