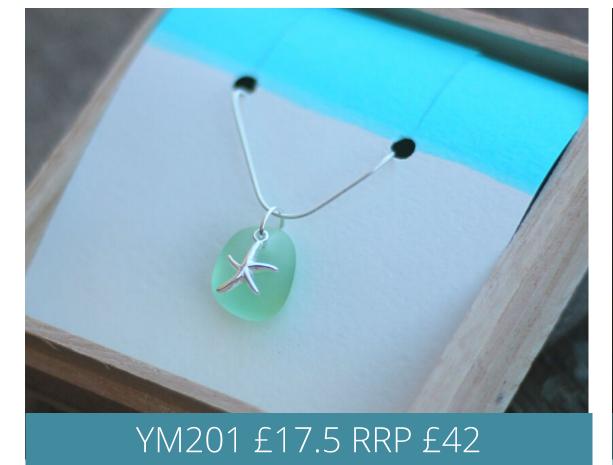

Yemaya Collections
Spring/Summer 2022







# Inspired by the ocean.

The 2022 collection is a gorgeous combination of sea glass, gem stones & sterling silver, designed to be treasured and worn time after time.

Using a mixture of hand collected and tumbled glass, no two pieces of sea glass are ever the same, making each piece of Yemaya unique.

Pieces are packaged in wooden boxes or cotton canvas pouches, making each one a little more special.

At Yemaya we are passionate about the ocean; 5% of all profits are donated to UK marine conservation projects.













Sea Glass Bead
Mecklaces













Sea Glass & Charm Mecklaces































# Earrings































Sea Glass Drop Earrings



































Make Your Own & Anklet Sets





Rings - US Sizes 6-9













Wall Art

A5: £5 RRP £12

A4: £7.5 RRP £18



# Always keep a piece of the ocean close to your soul.

www.yemayacollections.com tony@yemayacollections.com Tel: +44 (0) 7426232424 All prices are ex VAT

Minimum order 20 pieces

Shipping £6.50

Paid carriage on orders over £300

### **Terms & Conditions**

### **Orders**

- 1.1 Minimum orders are 20 pieces.
- 1.2 All orders are normally dispatched within a 7-10 working days, but exact lead time will be confirmed at time of order.

The Terms & Conditions will apply to goods detailed in the order form. By placing