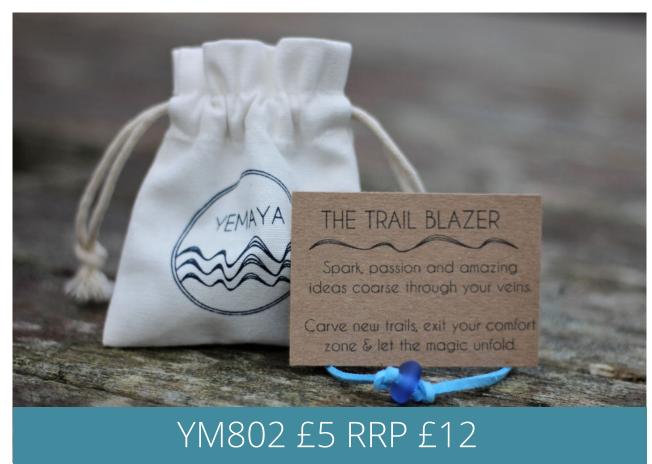

Pieces are packaged in wooden boxes or cotton canvas pouches, making each one a little more special.

At Yemaya we are passionate about the ocean; 5% of all profits are donated to UK marine conservation projects.