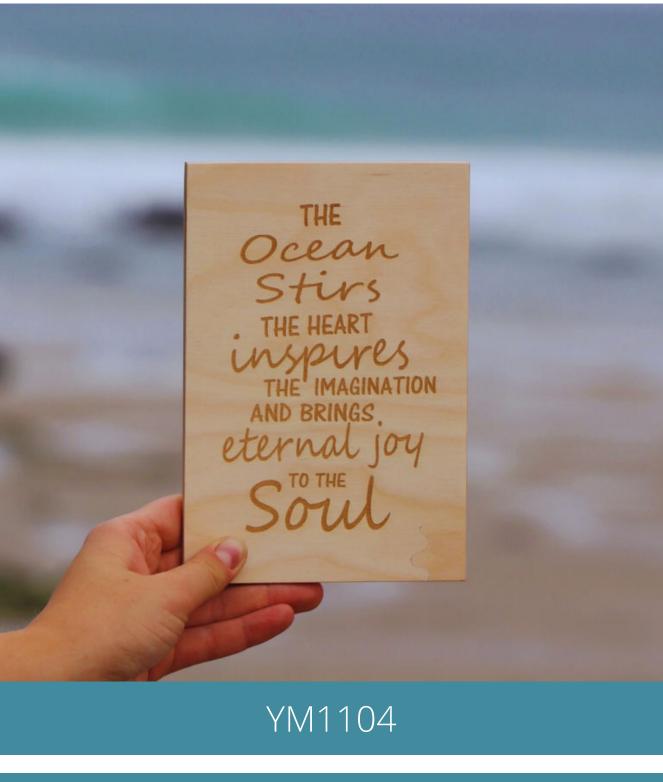

# Earrings

Sea Glass Drop Earrings

Make Your Own & Anklet Sets

Rings - US Sizes 6-9

Wall Art

A5: £5 RRP £12

A4: £7.5 RRP £18