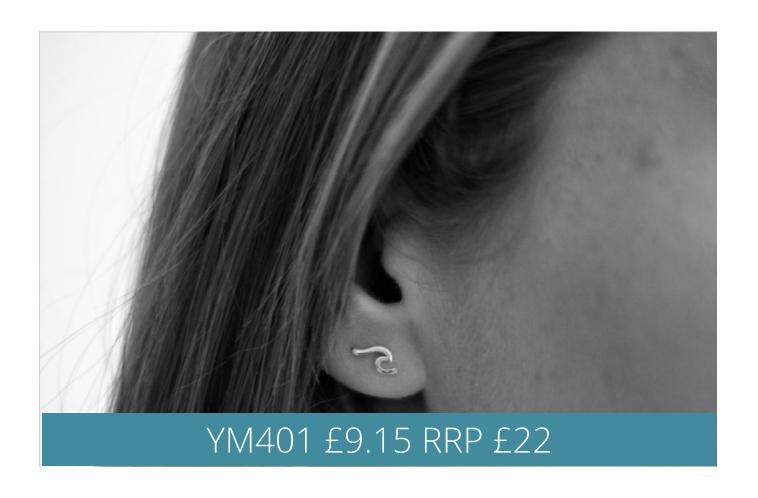

# Earrings

Sea Glass Drop Earrings

Make Your Own & Anklet Sets

Rings - US Sizes 6-9

Wall Art

A5: £5 RRP £12

A4: £7.5 RRP £18