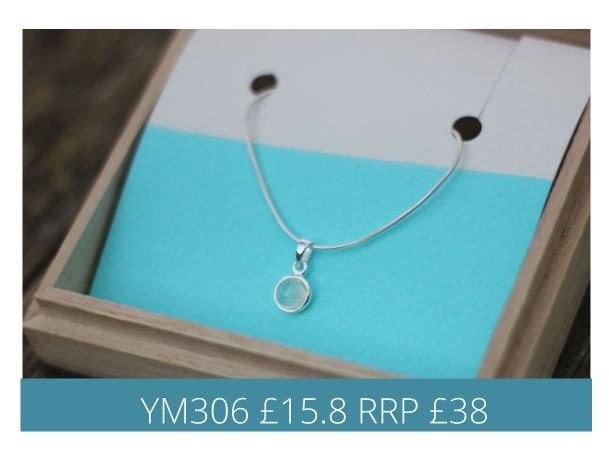

Yemaya Collections
Spring/Summer 2022







# Inspired by the ocean.

The 2022 collection is a gorgeous combination of sea glass, gem stones & sterling silver, designed to be treasured and worn time after time.

Using a mixture of hand collected and tumbled glass, no two pieces of sea glass are ever the same, making each piece of Yemaya unique.

Pieces are packaged in wooden boxes or cotton canvas pouches, making each one a little more special.

At Yemaya we are passionate about the ocean; 5% of all profits are donated to UK marine conservation projects.













Sea Glass Bead
Mecklaces













Sea Glass & Charm Mecklaces































# Earrings































Sea Glass Drop Earrings



































Make Your Own & Anklet Sets





Rings - US Sizes 6-9













Wall Art

A5: £5 RRP £12

A4: £7.5 RRP £18



# Always keep a piece of the ocean close to your soul.

www.yemayacollections.com tony@yemayacollections.com Tel: +44 (0) 7426232424 All prices are ex VAT

Minimum order 20 pieces

Shipping £6.50

Paid carriage on orders over £300

### **Terms & Conditions**

### **Orders**

- 1.1 Minimum orders are 20 pieces.
- 1.2 All orders are normally dispatched within a 7-10 working days, but exact lead time will be confirmed at time of order.

The Terms & Conditions will apply to goods detailed in the order form. By placing an order you agree to the following:

### **Price**

-