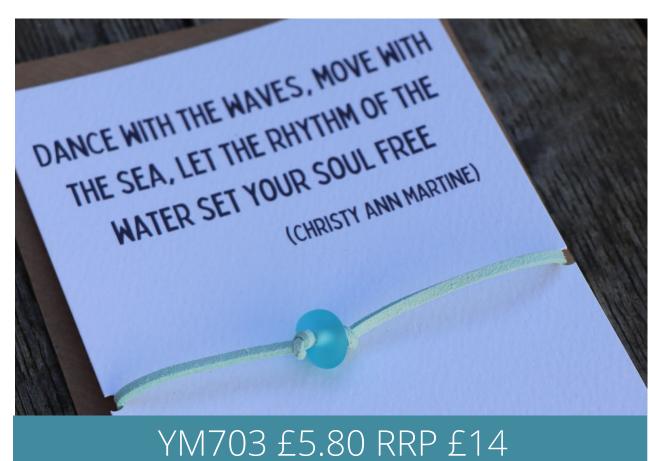

# Inspired by the ocean.

The 2022 collection is a gorgeous combination of sea glass, gem stones & sterling silver, designed to be treasured and worn time after time.

Using a mixture of hand collected and tumbled glass, no two pieces of sea glass are ever the same, making each piece of Yemaya unique.