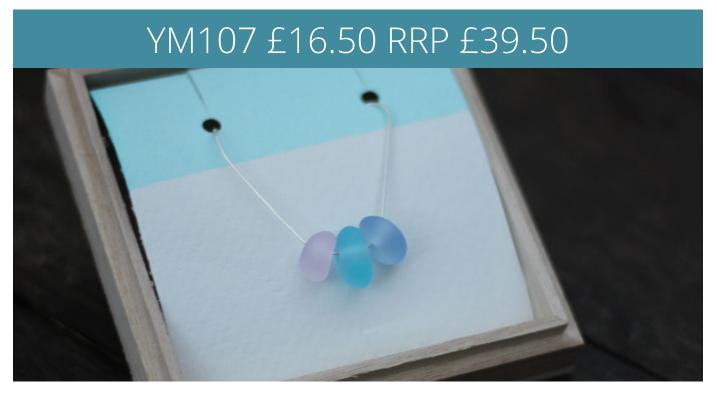

Yemaya Collections
Spring/Summer 2022







# Inspired by the ocean.

The 2022 collection is a gorgeous combination of sea glass, gem stones & sterling silver, designed to be treasured and worn time after time.

Using a mixture of hand collected and tumbled glass, no two pieces of sea glass are ever the same, making each piece of Yemaya unique.

Pieces are packaged in wooden boxes or cotton canvas pouches, making each one a little more special.

At Yemaya we are passionate about the ocean; 5% of all profits are donated to UK marine conservation projects.













Sea Glass Bead
Mecklaces













Sea Glass & Charm Mecklaces































# Earrings































Sea Glass Drop Earrings



































Make Your Own & Anklet Sets





Rings - US Sizes 6-9













Wall Art

A5: £5 RRP £12

A4: £7.5 RRP £18



# Always keep a piece of the ocean close to your soul.

www.yemayacollections.com tony@yemayacollections.com Tel: +44 (0) 7426232424 All prices are ex VAT

Minimum order 20 pieces

Shipping £6.50

Paid carriage on orders over £300

### **Terms & Conditions**

### **Orders**

- 1.1 Minimum orders are 20 pieces.
- 1.2 All orders are normally dispatched within a 7-10 working days, but exact lead time will be confirmed at time of order.

The Terms & Conditions will apply to goods detailed in the order form. By placi