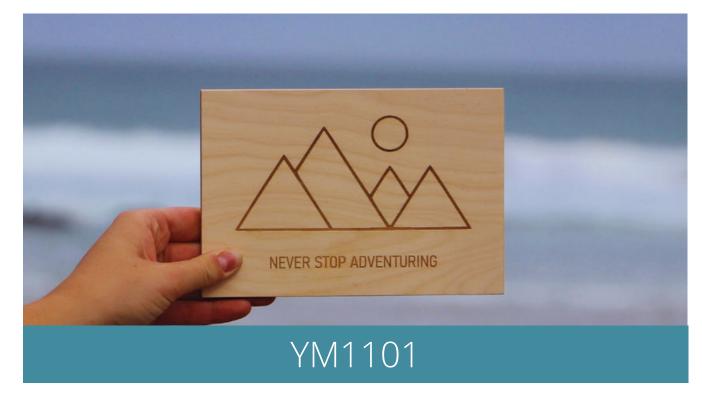

# Earrings

Sea Glass Drop Earrings

Make Your Own & Anklet Sets

Rings - US Sizes 6-9

Wall Art

A5: £5 RRP £12

A4: £7.5 RRP £18