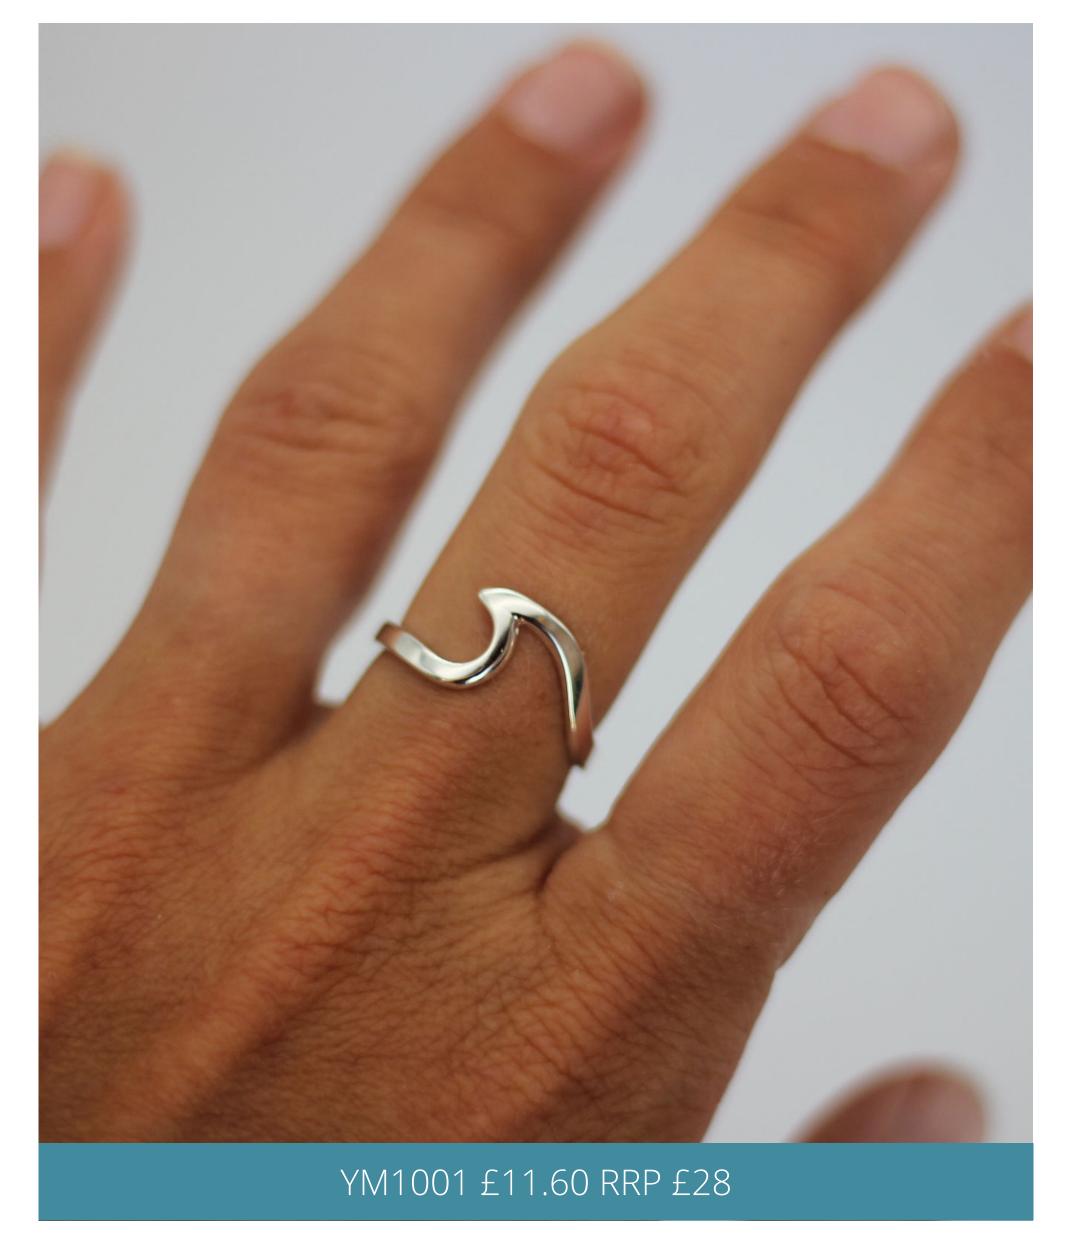

# Earrings

Sea Glass Drop Earrings

Make Your Own & Anklet Sets

Rings - US Sizes 6-9

Wall Art

A5: £5 RRP £12

A4: £7.5 RRP £18