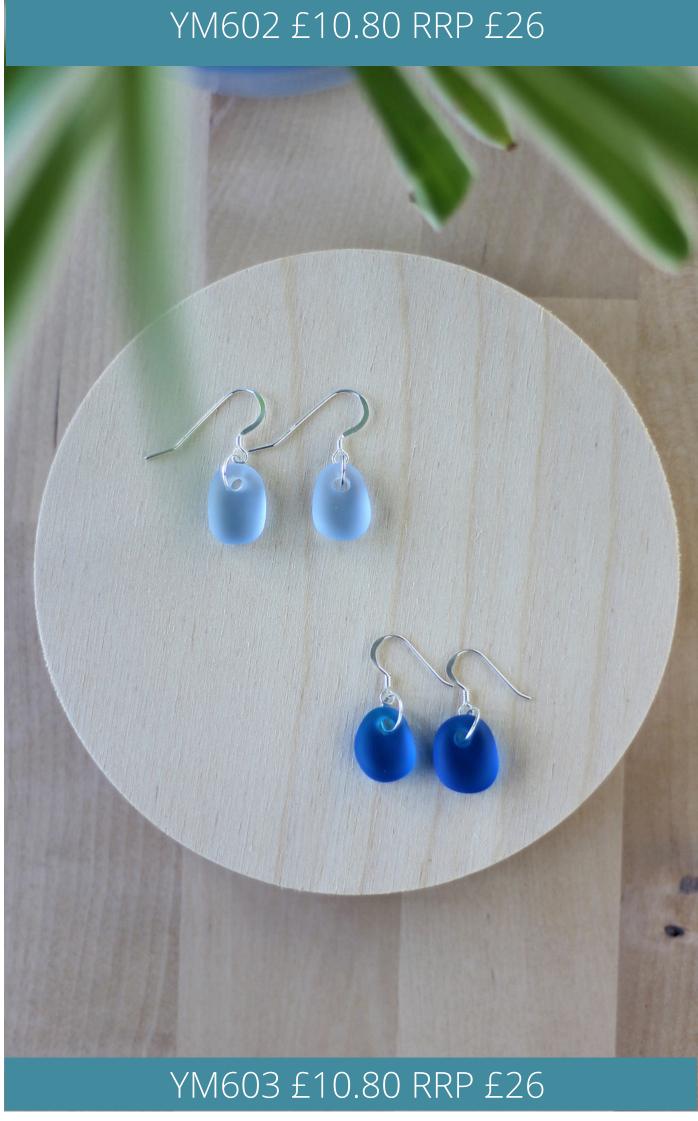

# Earrings

Sea Glass Drop Earrings

Make Your Own & Anklet Sets

Rings - US Sizes 6-9

Wall Art

A5: £5 RRP £12

A4: £7.5 RRP £18