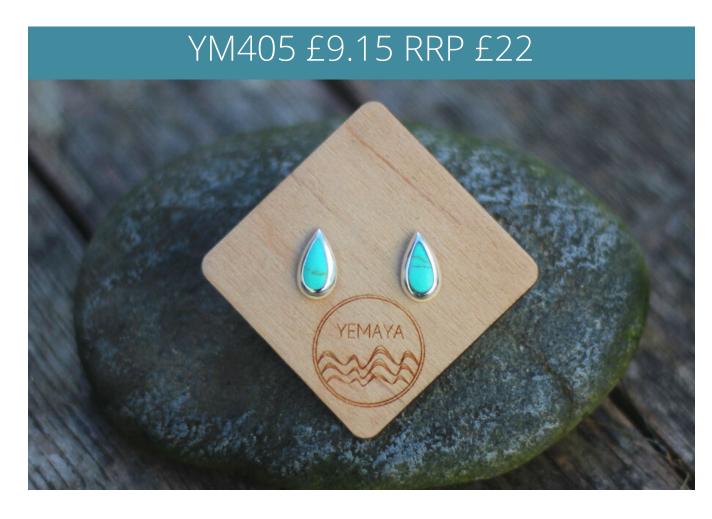

# Earrings

Sea Glass Drop Earrings

Make Your Own & Anklet Sets

Rings - US Sizes 6-9

Wall Art

A5: £5 RRP £12

A4: £7.5 RRP £18