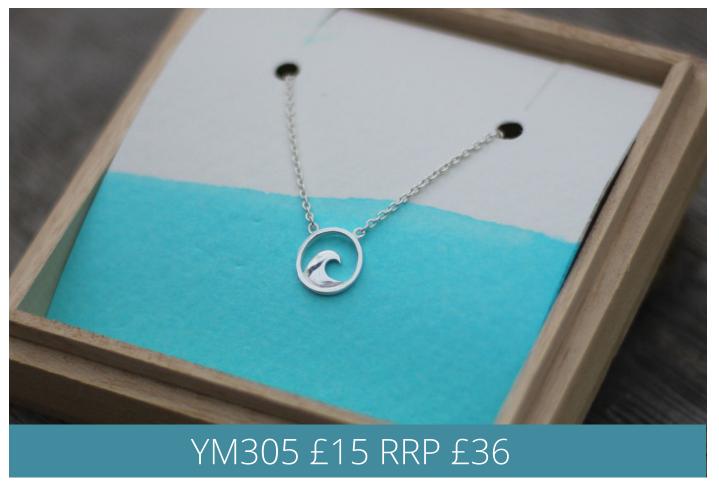

Yemaya Collections
Spring/Summer 2022







# Inspired by the ocean.

The 2022 collection is a gorgeous combination of sea glass, gem stones & sterling silver, designed to be treasured and worn time after time.

Using a mixture of hand collected and tumbled glass, no two pieces of sea glass are ever the same, making each piece of Yemaya unique.

Pieces are packaged in wooden boxes or cotton canvas pouches, making each one a little more special.

At Yemaya we are passionate about the ocean; 5% of all profits are donated to UK marine conservation projects.













Sea Glass Bead
Mecklaces













Sea Glass & Charm Mecklaces































# Earrings































Sea Glass Drop Earrings



































Make Your Own & Anklet Sets





Rings - US Sizes 6-9













Wall Art

A5: £5 RRP £12

A4: £7.5 RRP £18



# Always keep a piece of the ocean close to your soul.

www.yemayacollections.com tony@yemayacollections.com Tel: +44 (0) 7426232424 All prices are ex VAT

Minimum order 20 pieces

Shipping £6.50

Paid carriage on orders over £300

### **Terms & Conditions**

### **Orders**

- 1.1 Minimum orders are 20 pieces.
- 1.2 All orders are normally dispatched within a 7-10 working days, but exact lead time will be confirmed at time of order.

The Terms & Conditions will apply to goods detailed in the order form. By placing an order you agree to the following:

### **Price**

- 2.1