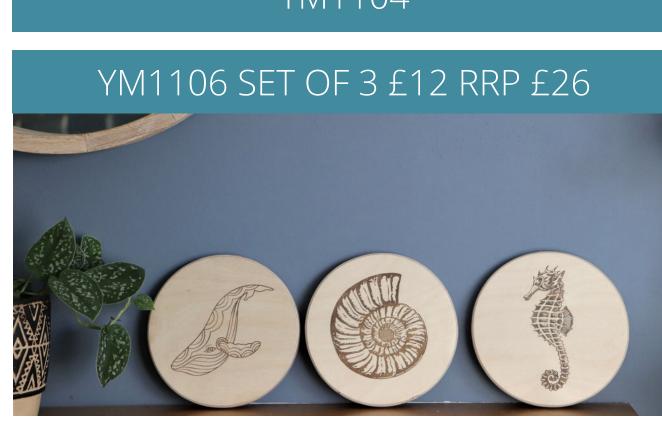

# Earrings

Sea Glass Drop Earrings

Make Your Own & Anklet Sets

Rings - US Sizes 6-9

Wall Art

A5: £5 RRP £12

A4: £7.5 RRP £18