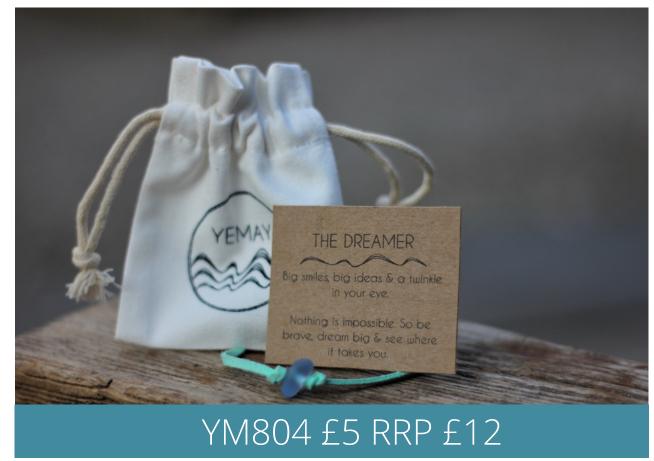

Pieces are packaged in wooden boxes or cotton canvas pouches, making each one a little more special.

At Yemaya we are passionate about the ocean; 5% of all profits are donated to UK marine conservation projects.

# Earrings

Sea Glass Drop Earrings

Make Your Own & Anklet Sets

Rings - US Sizes 6-9

Wall Art

A5: £5 RRP £12

A4: £7.5 RRP £18