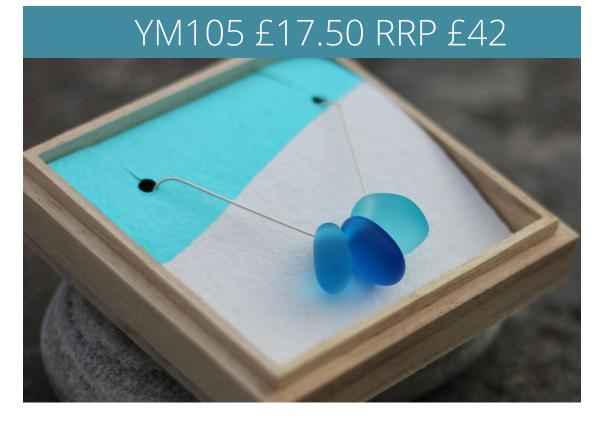

Yemaya Collections
Spring/Summer 2022







# Inspired by the ocean.

The 2022 collection is a gorgeous combination of sea glass, gem stones & sterling silver, designed to be treasured and worn time after time.

Using a mixture of hand collected and tumbled glass, no two pieces of sea glass are ever the same, making each piece of Yemaya unique.

Pieces are packaged in wooden boxes or cotton canvas pouches, making each one a little more special.

At Yemaya we are passionate about the ocean; 5% of all profits are donated to UK marine conservation projects.













Sea Glass Bead
Mecklaces













Sea Glass & Charm Mecklaces































# Earrings































Sea Glass Drop Earrings



































Make Your Own & Anklet Sets





Rings - US Sizes 6-9













Wall Art

A5: £5 RRP £12

A4: £7.5 RRP £18



# Always keep a piece of the ocean close to your soul.

www.yemayacollections.com tony@yemayacollections.com Tel: +44 (0) 7426232424 All prices are ex VAT

Minimum order 20 pieces

Shipping £6.50

Paid carriage on orders over £300

### **Terms & Conditions**

### **Orders**

- 1.1 Minimum orders are 20 pieces.
- 1.2 All orders are normally dispatched within a 7-10 working days, but exact lead time will be confirmed at time of order.

The Terms & Conditions will apply to goods detailed in the order form. By pla