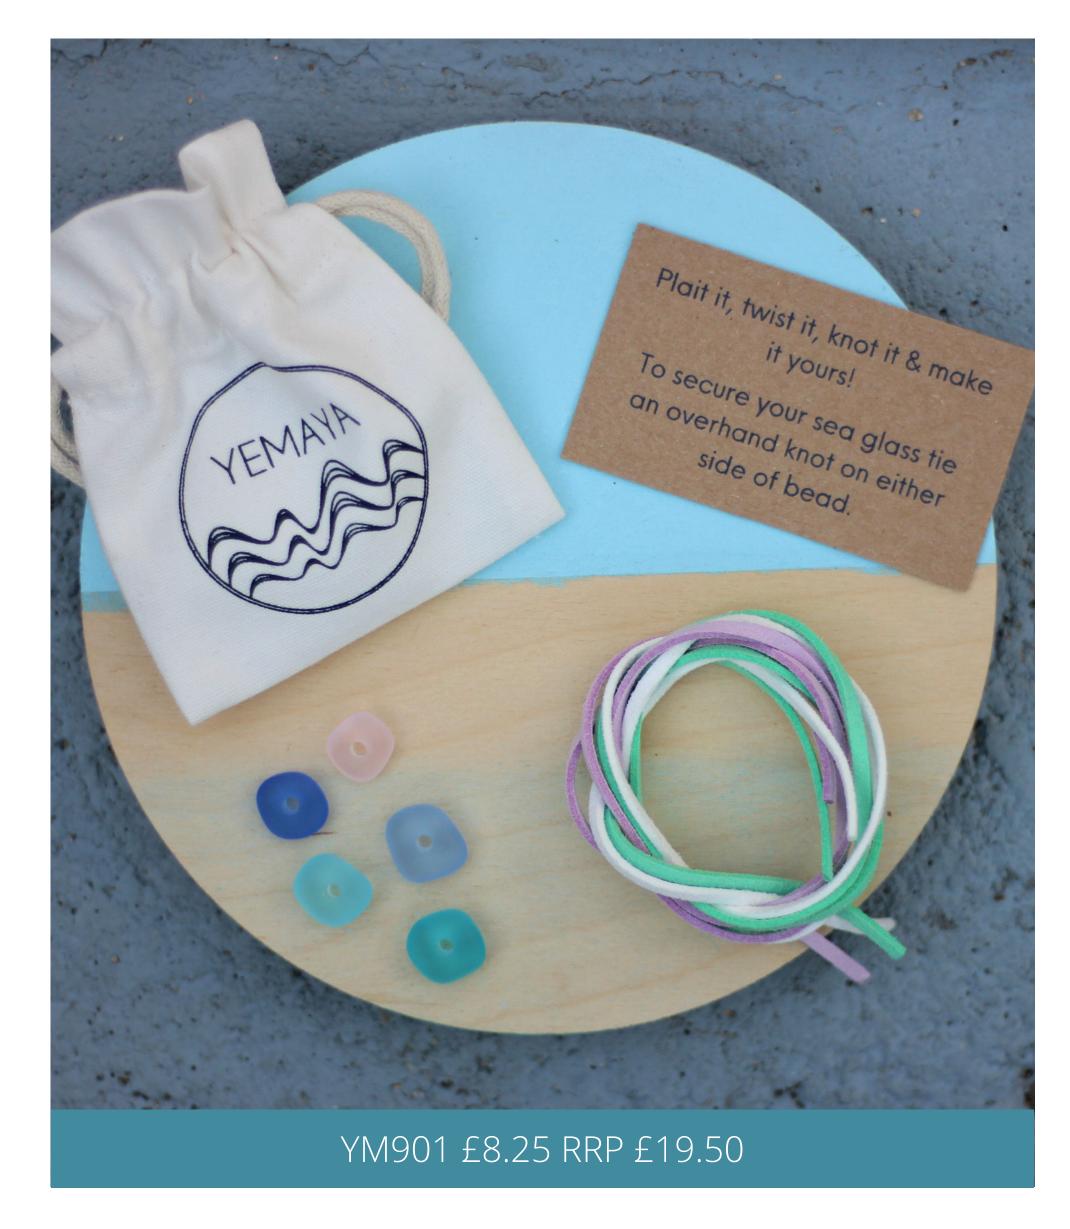

Pieces are packaged in wooden boxes or cotton canvas pouches, making each one a little more special.

At Yemaya we are passionate about the ocean; 5% of all profits are donated to UK marine conservation projects.