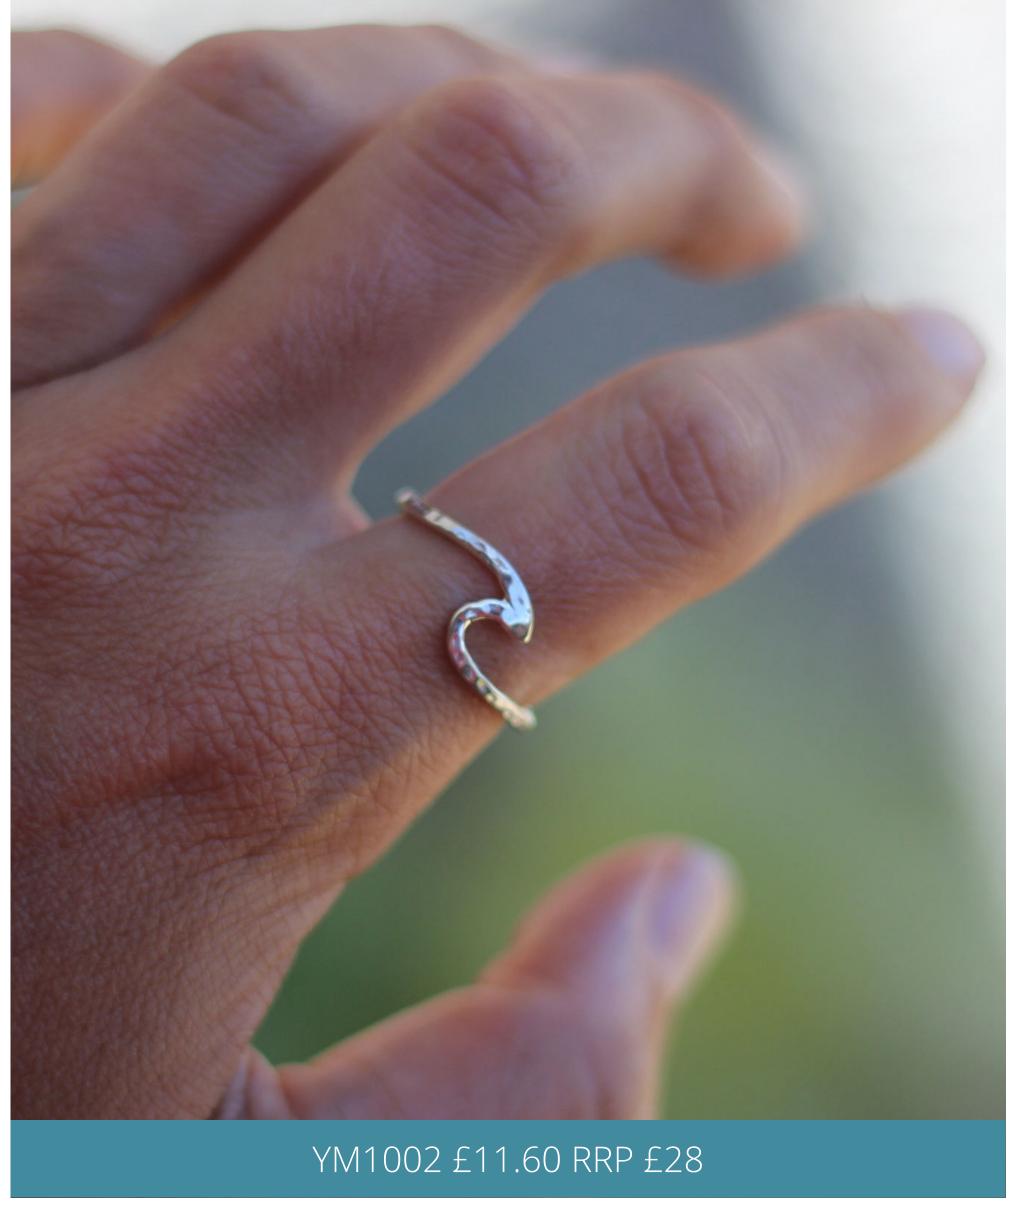

# Earrings

Sea Glass Drop Earrings

Make Your Own & Anklet Sets

Rings - US Sizes 6-9

Wall Art

A5: £5 RRP £12

A4: £7.5 RRP £18