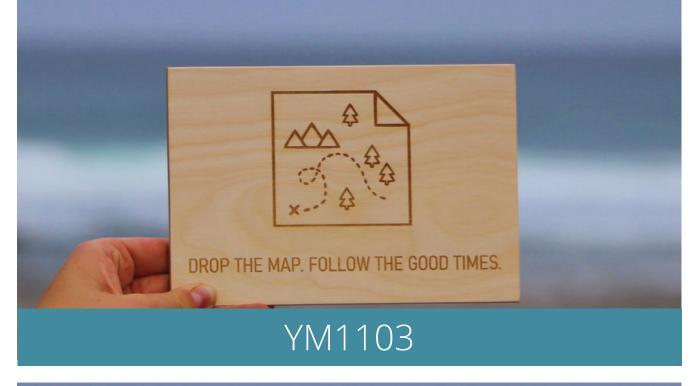

# Earrings

Sea Glass Drop Earrings

Make Your Own & Anklet Sets

Rings - US Sizes 6-9

Wall Art

A5: £5 RRP £12

A4: £7.5 RRP £18