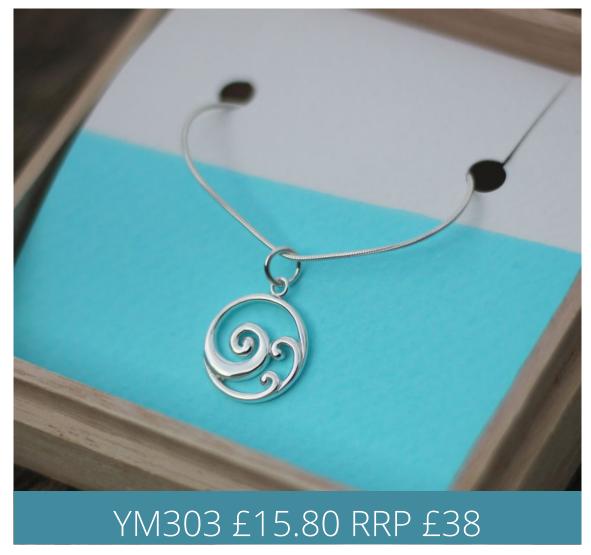

Yemaya Collections
Spring/Summer 2022







# Inspired by the ocean.

The 2022 collection is a gorgeous combination of sea glass, gem stones & sterling silver, designed to be treasured and worn time after time.

Using a mixture of hand collected and tumbled glass, no two pieces of sea glass are ever the same, making each piece of Yemaya unique.

Pieces are packaged in wooden boxes or cotton canvas pouches, making each one a little more special.

At Yemaya we are passionate about the ocean; 5% of all profits are donated to UK marine conservation projects.













Sea Glass Bead
Mecklaces













Sea Glass & Charm Mecklaces































# Earrings































Sea Glass Drop Earrings



































Make Your Own & Anklet Sets





Rings - US Sizes 6-9













Wall Art

A5: £5 RRP £12

A4: £7.5 RRP £18



# Always keep a piece of the ocean close to your soul.

www.yemayacollections.com tony@yemayacollections.com Tel: +44 (0) 7426232424 All prices are ex VAT

Minimum order 20 pieces

Shipping £6.50

Paid carriage on orders over £300

### **Terms & Conditions**

### **Orders**

- 1.1 Minimum orders are 20 pieces.
- 1.2 All orders are normally dispatched within a 7-10 working days, but exact lead time will be confirmed at time of order.

The Terms & Conditions will apply to goods detailed in the order form. By placing an order you agree to the following:

### **Price**