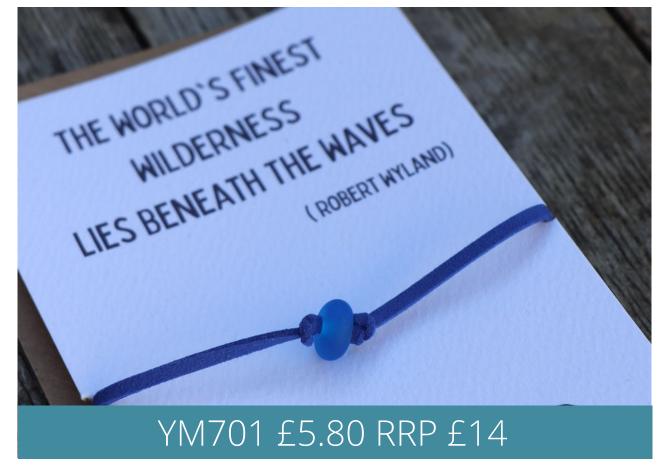

# Inspired by the ocean.

The 2022 collection is a gorgeous combination of sea glass, gem stones & sterling silver, designed to be treasured and worn time after time.

Using a mixture of hand collected and tumbled glass, no two pieces of sea glass are ever the same, making each piece of Yemaya unique.

Pieces are packaged in wooden boxes or cotton canvas pouches, making each one a little more special.

At Yemaya we are passionate about the ocean; 5% of all profits are donated to UK marine conservation projects.