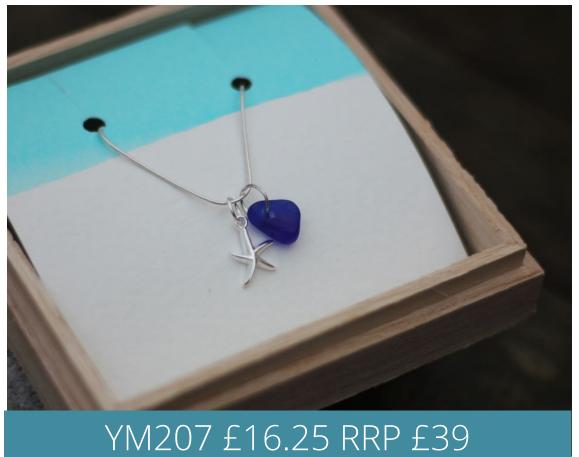

Yemaya Collections
Spring/Summer 2022







# Inspired by the ocean.

The 2022 collection is a gorgeous combination of sea glass, gem stones & sterling silver, designed to be treasured and worn time after time.

Using a mixture of hand collected and tumbled glass, no two pieces of sea glass are ever the same, making each piece of Yemaya unique.

Pieces are packaged in wooden boxes or cotton canvas pouches, making each one a little more special.

At Yemaya we are passionate about the ocean; 5% of all profits are donated to UK marine conservation projects.













Sea Glass Bead
Mecklaces













Sea Glass & Charm Mecklaces































# Earrings































Sea Glass Drop Earrings



































Make Your Own & Anklet Sets





Rings - US Sizes 6-9













Wall Art

A5: £5 RRP £12

A4: £7.5 RRP £18



# Always keep a piece of the ocean close to your soul.

www.yemayacollections.com tony@yemayacollections.com Tel: +44 (0) 7426232424 All prices are ex VAT

Minimum order 20 pieces

Shipping £6.50

Paid carriage on orders over £300

### **Terms & Conditions**

### **Orders**

- 1.1 Minimum orders are 20 pieces.
- 1.2 All orders are normally dispatched within a 7-10 working days, but exact lead time will be confirmed at time of order.

The Terms & Conditions will apply to goods detailed in the order form. By placing an