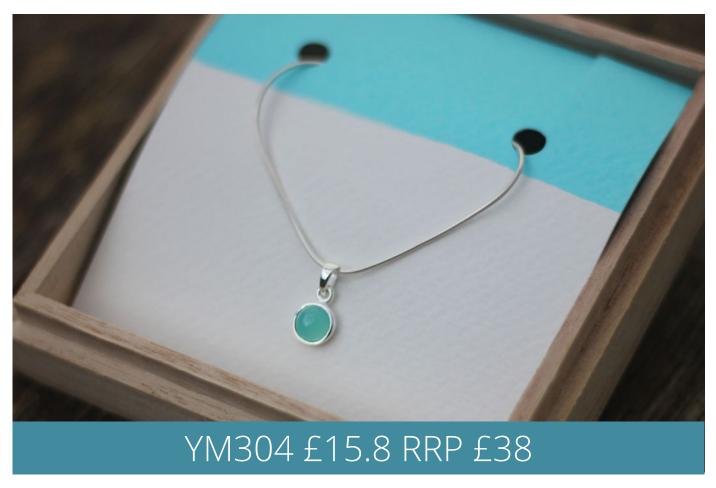

Yemaya Collections
Spring/Summer 2022







# Inspired by the ocean.

The 2022 collection is a gorgeous combination of sea glass, gem stones & sterling silver, designed to be treasured and worn time after time.

Using a mixture of hand collected and tumbled glass, no two pieces of sea glass are ever the same, making each piece of Yemaya unique.

Pieces are packaged in wooden boxes or cotton canvas pouches, making each one a little more special.

At Yemaya we are passionate about the ocean; 5% of all profits are donated to UK marine conservation projects.













Sea Glass Bead
Mecklaces













Sea Glass & Charm Mecklaces































# Earrings































Sea Glass Drop Earrings



































Make Your Own & Anklet Sets





Rings - US Sizes 6-9













Wall Art

A5: £5 RRP £12

A4: £7.5 RRP £18



# Always keep a piece of the ocean close to your soul.

www.yemayacollections.com tony@yemayacollections.com Tel: +44 (0) 7426232424 All prices are ex VAT

Minimum order 20 pieces

Shipping £6.50

Paid carriage on orders over £300

### **Terms & Conditions**

### **Orders**

- 1.1 Minimum orders are 20 pieces.
- 1.2 All orders are normally dispatched within a 7-10 working days, but exact lead time will be confirmed at time of order.

The Terms & Conditions will apply to goods detailed in the order form. By placing an order you agree to the following:

### **Price**

- 2