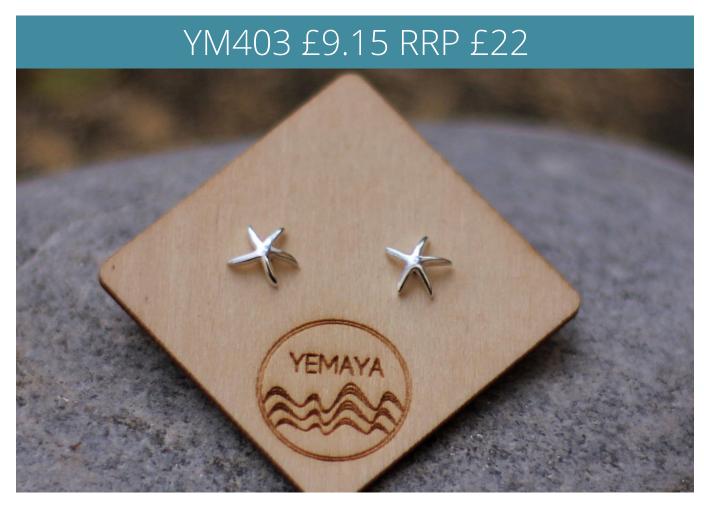

# Earrings

Sea Glass Drop Earrings

Make Your Own & Anklet Sets

Rings - US Sizes 6-9

Wall Art

A5: £5 RRP £12

A4: £7.5 RRP £18