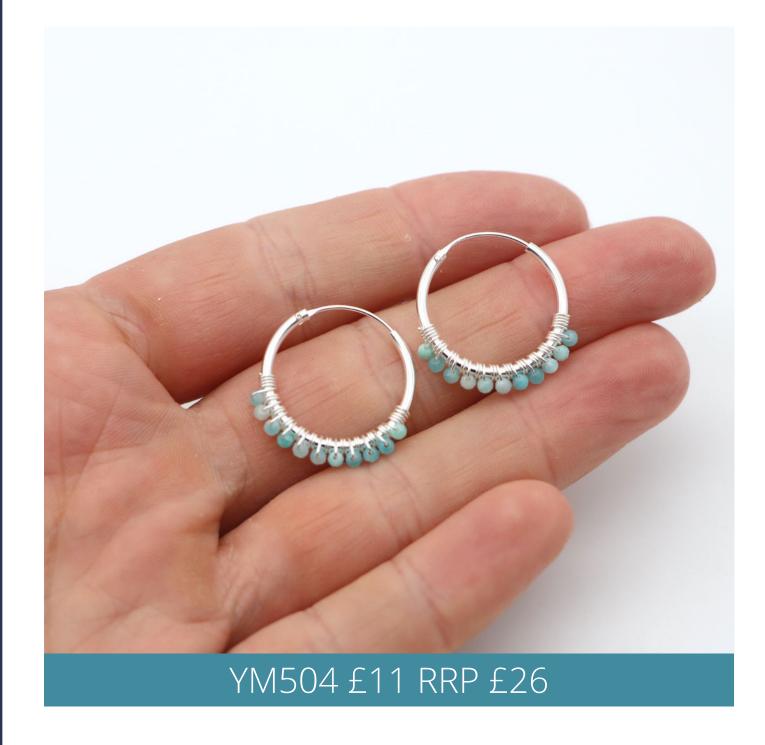

# Earrings

Sea Glass Drop Earrings

Make Your Own & Anklet Sets

Rings - US Sizes 6-9

Wall Art

A5: £5 RRP £12

A4: £7.5 RRP £18