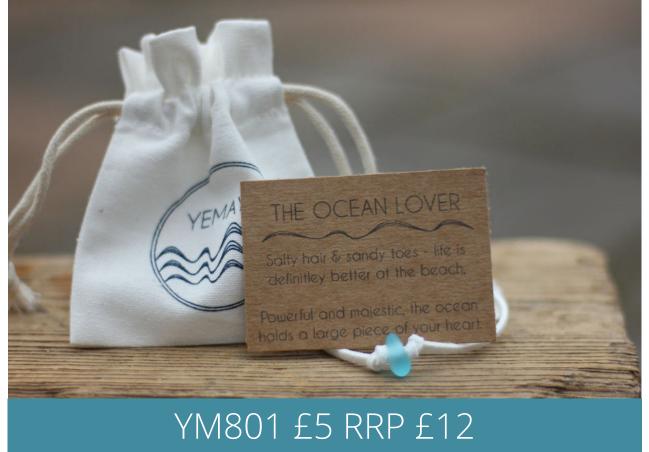

# Inspired by the ocean.

The 2022 collection is a gorgeous combination of sea glass, gem stones & sterling silver, designed to be treasured and worn time after time.

Using a mixture of hand collected and tumbled glass, no two pieces of sea glass are ever the same, making each piece of Yemaya unique.

Pieces are packaged in wooden boxes or cotton canvas pouches, making each one a little more special.

At Yemaya we are passionate about the ocean; 5% of all profits are donated to UK marine conservation projects.