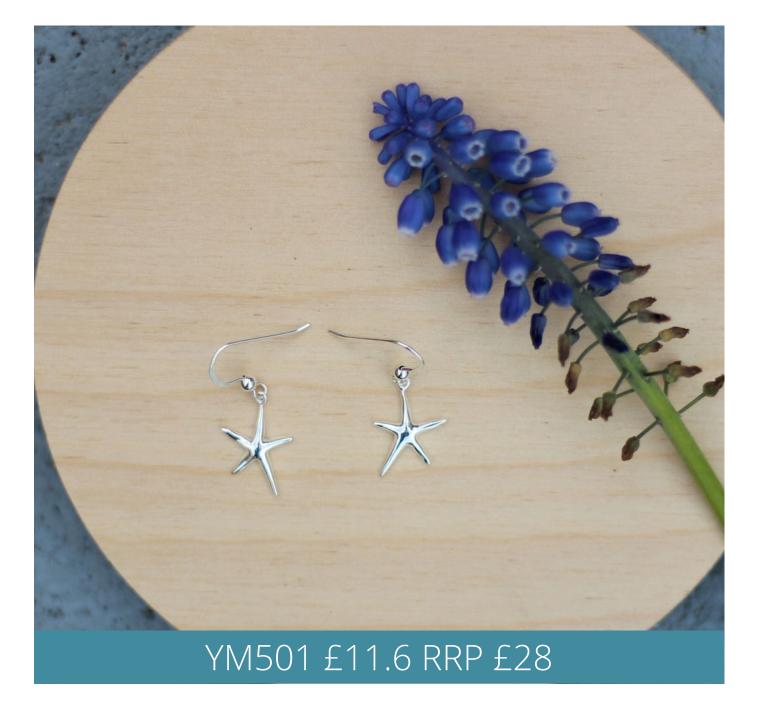

# Earrings

Sea Glass Drop Earrings

Make Your Own & Anklet Sets

Rings - US Sizes 6-9

Wall Art

A5: £5 RRP £12

A4: £7.5 RRP £18