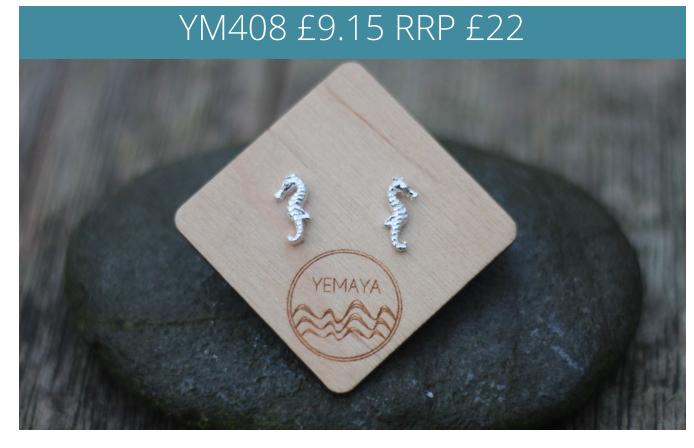

# Earrings

Sea Glass Drop Earrings

Make Your Own & Anklet Sets

Rings - US Sizes 6-9

Wall Art

A5: £5 RRP £12

A4: £7.5 RRP £18