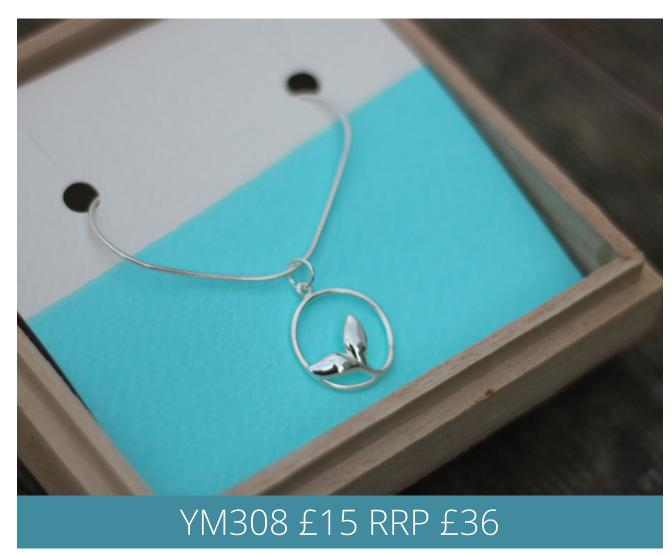

Yemaya Collections
Spring/Summer 2022







# Inspired by the ocean.

The 2022 collection is a gorgeous combination of sea glass, gem stones & sterling silver, designed to be treasured and worn time after time.

Using a mixture of hand collected and tumbled glass, no two pieces of sea glass are ever the same, making each piece of Yemaya unique.

Pieces are packaged in wooden boxes or cotton canvas pouches, making each one a little more special.

At Yemaya we are passionate about the ocean; 5% of all profits are donated to UK marine conservation projects.













Sea Glass Bead
Mecklaces













Sea Glass & Charm Mecklaces































# Earrings































Sea Glass Drop Earrings



































Make Your Own & Anklet Sets





Rings - US Sizes 6-9













Wall Art

A5: £5 RRP £12

A4: £7.5 RRP £18



# Always keep a piece of the ocean close to your soul.

www.yemayacollections.com tony@yemayacollections.com Tel: +44 (0) 7426232424 All prices are ex VAT

Minimum order 20 pieces

Shipping £6.50

Paid carriage on orders over £300

### **Terms & Conditions**

### **Orders**

- 1.1 Minimum orders are 20 pieces.
- 1.2 All orders are normally dispatched within a 7-10 working days, but exact lead time will be confirmed at time of order.

The Terms & Conditions will apply to goods detailed in the order form. By placing an order you agree to the following:

### **Pr