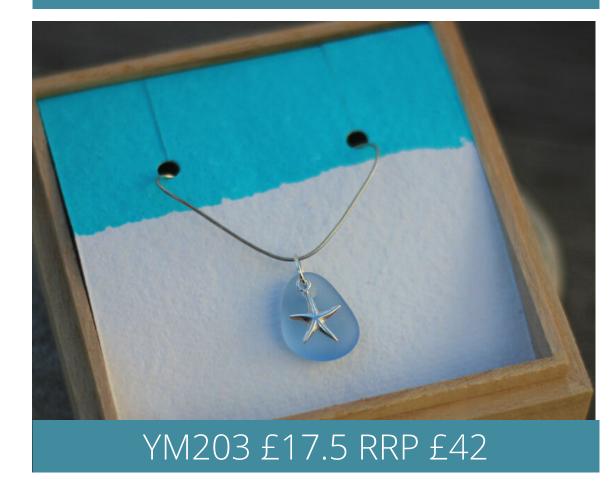

Yemaya Collections
Spring/Summer 2022







# Inspired by the ocean.

The 2022 collection is a gorgeous combination of sea glass, gem stones & sterling silver, designed to be treasured and worn time after time.

Using a mixture of hand collected and tumbled glass, no two pieces of sea glass are ever the same, making each piece of Yemaya unique.

Pieces are packaged in wooden boxes or cotton canvas pouches, making each one a little more special.

At Yemaya we are passionate about the ocean; 5% of all profits are donated to UK marine conservation projects.













Sea Glass Bead
Mecklaces













Sea Glass & Charm Mecklaces































# Earrings































Sea Glass Drop Earrings



































Make Your Own & Anklet Sets





Rings - US Sizes 6-9













Wall Art

A5: £5 RRP £12

A4: £7.5 RRP £18



# Always keep a piece of the ocean close to your soul.

www.yemayacollections.com tony@yemayacollections.com Tel: +44 (0) 7426232424 All prices are ex VAT

Minimum order 20 pieces

Shipping £6.50

Paid carriage on orders over £300

### **Terms & Conditions**

### **Orders**

- 1.1 Minimum orders are 20 pieces.
- 1.2 All orders are normally dispatched within a 7-10 working days, but exact lead time will be confirmed at time of order.

The Terms & Conditions will apply to goods detailed in the order form. By placing an order you agree to the following: