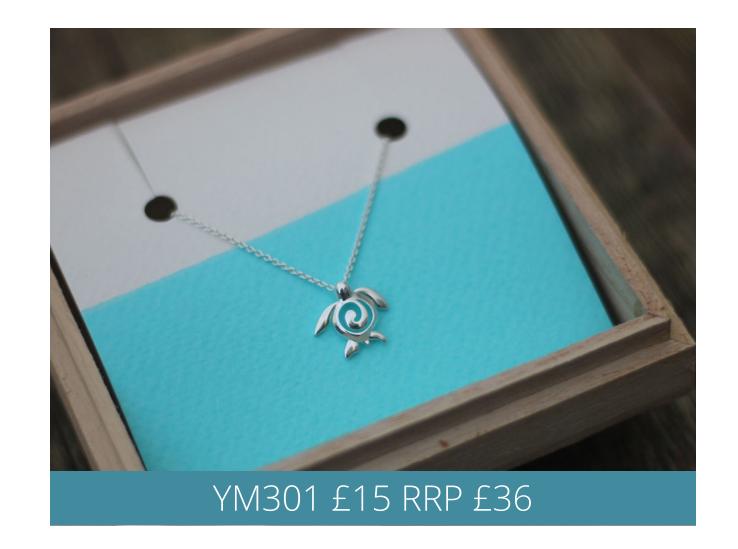

Yemaya Collections
Spring/Summer 2022







# Inspired by the ocean.

The 2022 collection is a gorgeous combination of sea glass, gem stones & sterling silver, designed to be treasured and worn time after time.

Using a mixture of hand collected and tumbled glass, no two pieces of sea glass are ever the same, making each piece of Yemaya unique.

Pieces are packaged in wooden boxes or cotton canvas pouches, making each one a little more special.

At Yemaya we are passionate about the ocean; 5% of all profits are donated to UK marine conservation projects.













Sea Glass Bead
Mecklaces













Sea Glass & Charm Mecklaces































# Earrings































Sea Glass Drop Earrings



































Make Your Own & Anklet Sets





Rings - US Sizes 6-9













Wall Art

A5: £5 RRP £12

A4: £7.5 RRP £18



# Always keep a piece of the ocean close to your soul.

www.yemayacollections.com tony@yemayacollections.com Tel: +44 (0) 7426232424 All prices are ex VAT

Minimum order 20 pieces

Shipping £6.50

Paid carriage on orders over £300

### **Terms & Conditions**

### **Orders**

- 1.1 Minimum orders are 20 pieces.
- 1.2 All orders are normally dispatched within a 7-10 working days, but exact lead time will be confirmed at time of order.

The Terms & Conditions will apply to goods detailed in the order form. By placing an order you agree to the following:

### **