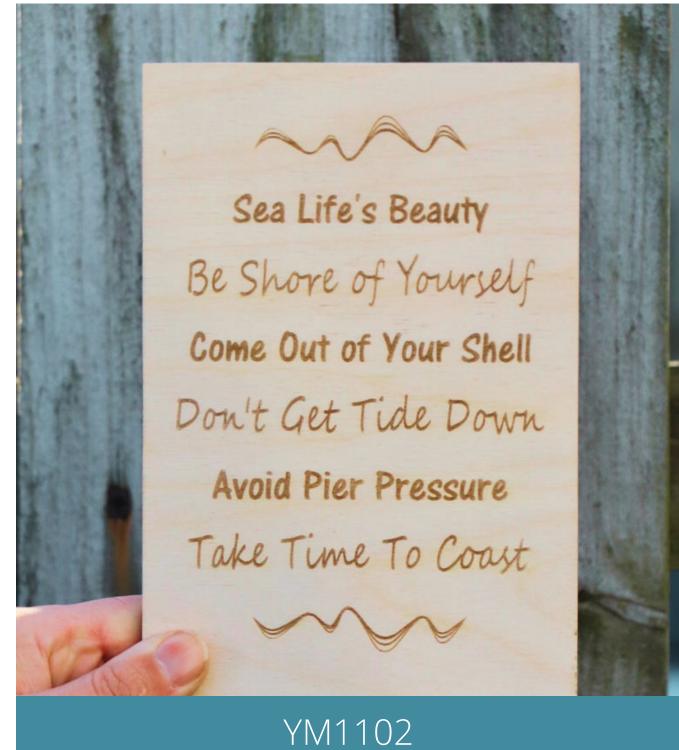

# Earrings

Sea Glass Drop Earrings

Make Your Own & Anklet Sets

Rings - US Sizes 6-9

Wall Art

A5: £5 RRP £12

A4: £7.5 RRP £18