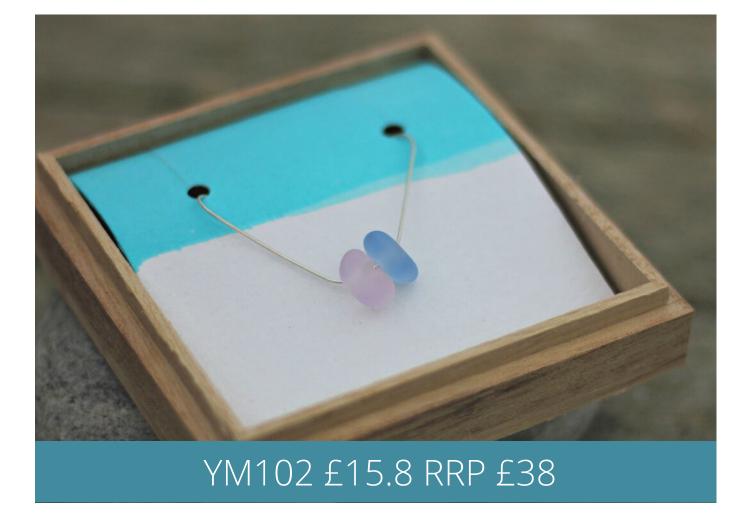

Yemaya Collections
Spring/Summer 2022







# Inspired by the ocean.

The 2022 collection is a gorgeous combination of sea glass, gem stones & sterling silver, designed to be treasured and worn time after time.

Using a mixture of hand collected and tumbled glass, no two pieces of sea glass are ever the same, making each piece of Yemaya unique.

Pieces are packaged in wooden boxes or cotton canvas pouches, making each one a little more special.

At Yemaya we are passionate about the ocean; 5% of all profits are donated to UK marine conservation projects.













Sea Glass Bead
Mecklaces













Sea Glass & Charm Mecklaces































# Earrings































Sea Glass Drop Earrings



































Make Your Own & Anklet Sets





Rings - US Sizes 6-9













Wall Art

A5: £5 RRP £12

A4: £7.5 RRP £18



# Always keep a piece of the ocean close to your soul.

www.yemayacollections.com tony@yemayacollections.com Tel: +44 (0) 7426232424 All prices are ex VAT

Minimum order 20 pieces

Shipping £6.50

Paid carriage on orders over £300

### **Terms & Conditions**

### **Orders**

- 1.1 Minimum orders are 20 pieces.
- 1.2 All orders are normally dispatched within a 7-10 working days, but exact lead time will be confirmed at time of order.

The Terms & Conditions will apply to goods