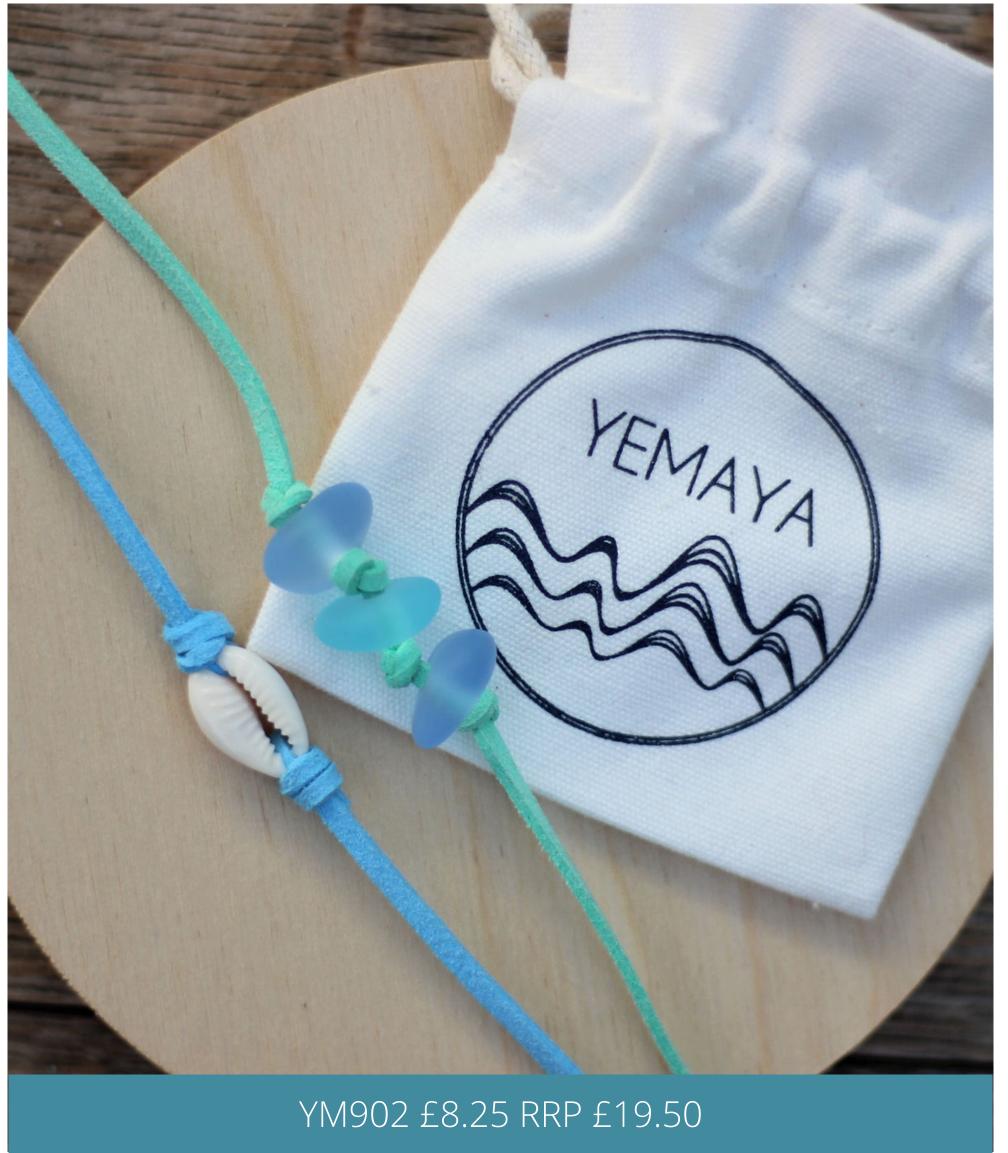

Pieces are packaged in wooden boxes or cotton canvas pouches, making each one a little more special.

At Yemaya we are passionate about the ocean; 5% of all profits are donated to UK marine conservation projects.