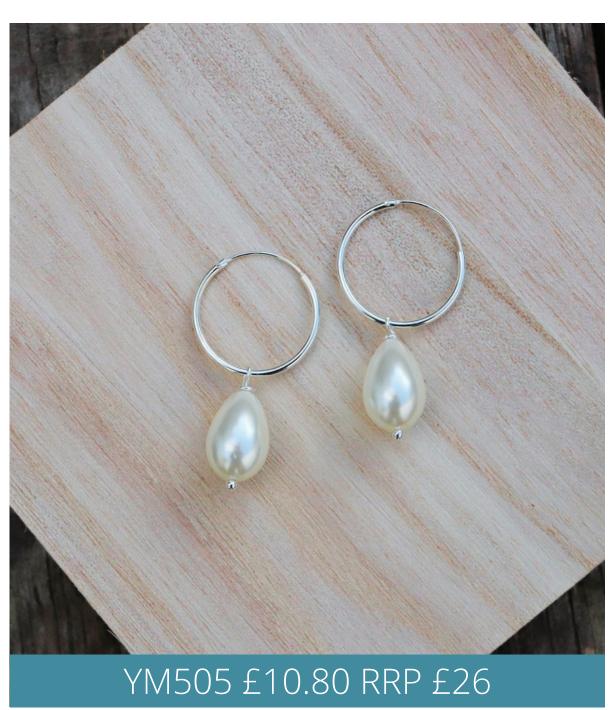

# Earrings

Sea Glass Drop Earrings

Make Your Own & Anklet Sets

Rings - US Sizes 6-9

Wall Art

A5: £5 RRP £12

A4: £7.5 RRP £18