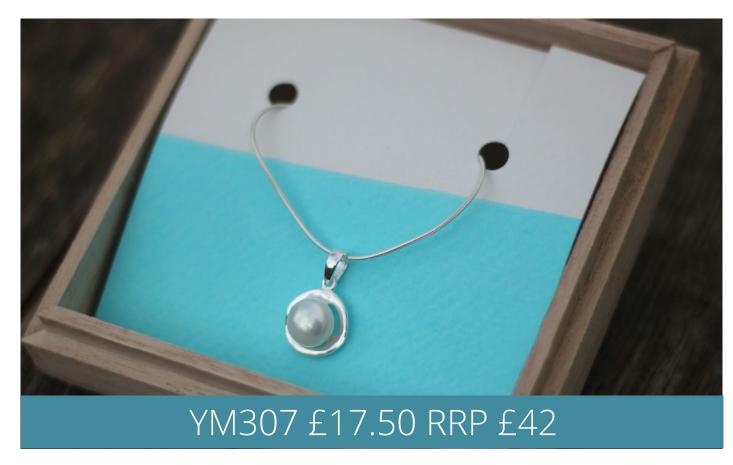

Yemaya Collections
Spring/Summer 2022







# Inspired by the ocean.

The 2022 collection is a gorgeous combination of sea glass, gem stones & sterling silver, designed to be treasured and worn time after time.

Using a mixture of hand collected and tumbled glass, no two pieces of sea glass are ever the same, making each piece of Yemaya unique.

Pieces are packaged in wooden boxes or cotton canvas pouches, making each one a little more special.

At Yemaya we are passionate about the ocean; 5% of all profits are donated to UK marine conservation projects.













Sea Glass Bead
Mecklaces













Sea Glass & Charm Mecklaces































# Earrings































Sea Glass Drop Earrings



































Make Your Own & Anklet Sets





Rings - US Sizes 6-9













Wall Art

A5: £5 RRP £12

A4: £7.5 RRP £18



# Always keep a piece of the ocean close to your soul.

www.yemayacollections.com tony@yemayacollections.com Tel: +44 (0) 7426232424 All prices are ex VAT

Minimum order 20 pieces

Shipping £6.50

Paid carriage on orders over £300

### **Terms & Conditions**

### **Orders**

- 1.1 Minimum orders are 20 pieces.
- 1.2 All orders are normally dispatched within a 7-10 working days, but exact lead time will be confirmed at time of order.

The Terms & Conditions will apply to goods detailed in the order form. By placing an order you agree to the following:

### **Price**

- 2.1 T