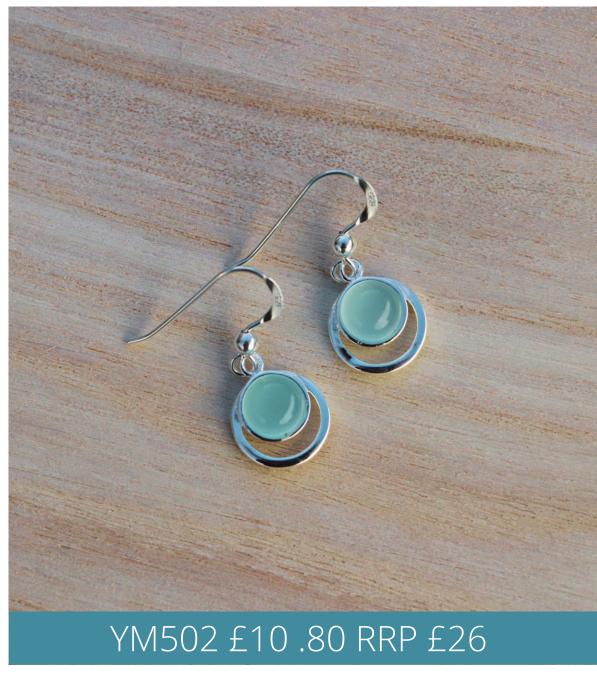

# Earrings

Sea Glass Drop Earrings

Make Your Own & Anklet Sets

Rings - US Sizes 6-9

Wall Art

A5: £5 RRP £12

A4: £7.5 RRP £18