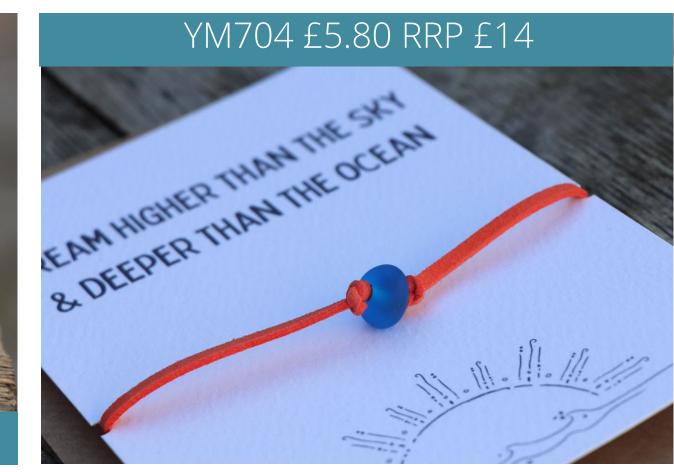

# Inspired by the ocean.

The 2022 collection is a gorgeous combination of sea glass, gem stones & sterling silver, designed to be treasured and worn time after time.

Using a mixture of hand collected and tumbled glass, no two pieces of sea glass are ever the same, making each piece of Yemaya unique.

Pieces are packaged in wooden boxes or cotton canvas pouches, making each one a little more special.

At Yemaya we are passionate about the ocean; 5% of all profits are donated to UK marine conservation projects.