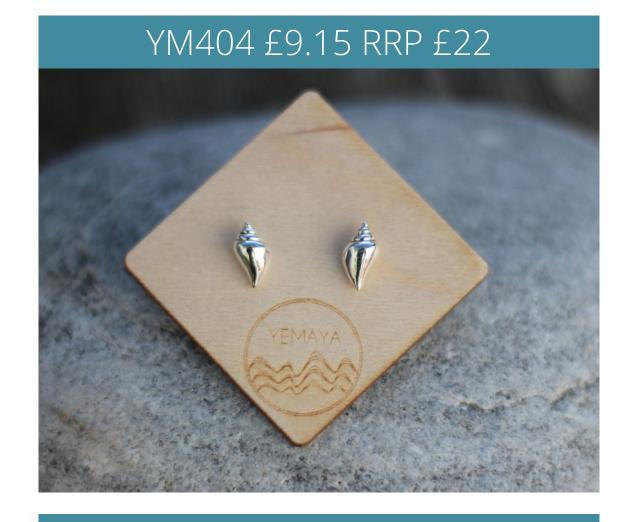

# Earrings

Sea Glass Drop Earrings

Make Your Own & Anklet Sets

Rings - US Sizes 6-9

Wall Art

A5: £5 RRP £12

A4: £7.5 RRP £18