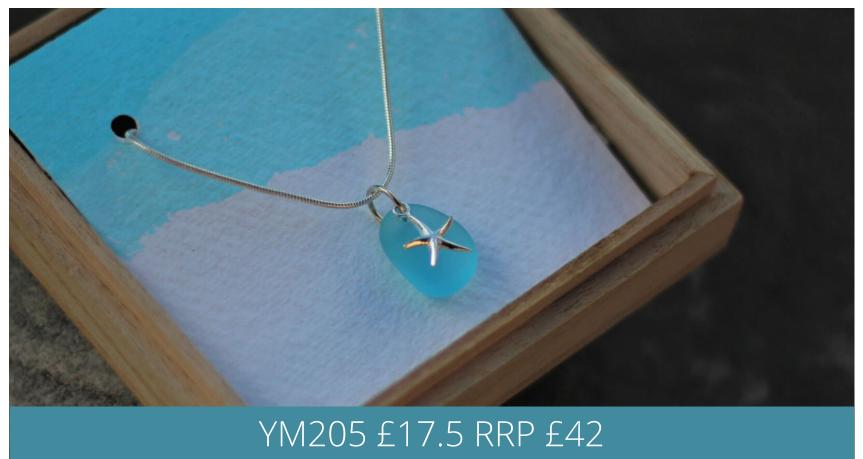

Yemaya Collections
Spring/Summer 2022







# Inspired by the ocean.

The 2022 collection is a gorgeous combination of sea glass, gem stones & sterling silver, designed to be treasured and worn time after time.

Using a mixture of hand collected and tumbled glass, no two pieces of sea glass are ever the same, making each piece of Yemaya unique.

Pieces are packaged in wooden boxes or cotton canvas pouches, making each one a little more special.

At Yemaya we are passionate about the ocean; 5% of all profits are donated to UK marine conservation projects.













Sea Glass Bead
Mecklaces













Sea Glass & Charm Mecklaces































# Earrings































Sea Glass Drop Earrings



































Make Your Own & Anklet Sets





Rings - US Sizes 6-9













Wall Art

A5: £5 RRP £12

A4: £7.5 RRP £18



# Always keep a piece of the ocean close to your soul.

www.yemayacollections.com tony@yemayacollections.com Tel: +44 (0) 7426232424 All prices are ex VAT

Minimum order 20 pieces

Shipping £6.50

Paid carriage on orders over £300

### **Terms & Conditions**

### **Orders**

- 1.1 Minimum orders are 20 pieces.
- 1.2 All orders are normally dispatched within a 7-10 working days, but exact lead time will be confirmed at time of order.

The Terms & Conditions will apply to goods detailed in the order form. By placing an order you agree to the following:

##