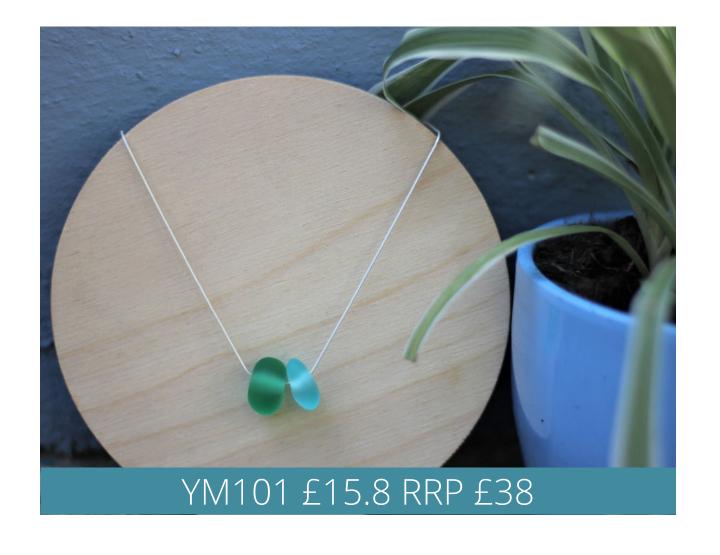

Yemaya Collections
Spring/Summer 2022







# Inspired by the ocean.

The 2022 collection is a gorgeous combination of sea glass, gem stones & sterling silver, designed to be treasured and worn time after time.

Using a mixture of hand collected and tumbled glass, no two pieces of sea glass are ever the same, making each piece of Yemaya unique.

Pieces are packaged in wooden boxes or cotton canvas pouches, making each one a little more special.

At Yemaya we are passionate about the ocean; 5% of all profits are donated to UK marine conservation projects.













Sea Glass Bead
Mecklaces













Sea Glass & Charm Mecklaces































# Earrings































Sea Glass Drop Earrings



































Make Your Own & Anklet Sets





Rings - US Sizes 6-9













Wall Art

A5: £5 RRP £12

A4: £7.5 RRP £18



# Always keep a piece of the ocean close to your soul.

www.yemayacollections.com tony@yemayacollections.com Tel: +44 (0) 7426232424 All prices are ex VAT

Minimum order 20 pieces

Shipping £6.50

Paid carriage on orders over £300

### **Terms & Conditions**

### **Orders**

- 1.1 Minimum orders are 20 pieces.
- 1.2 All orders are normally dispatched within a 7-10 working days, but exact lead time will be confirmed at time of order.

The Terms & Conditions will apply to go