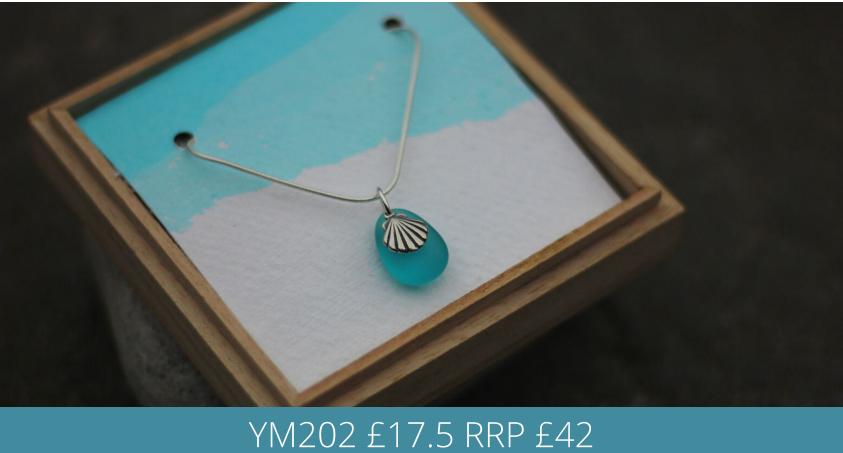

Yemaya Collections
Spring/Summer 2022







# Inspired by the ocean.

The 2022 collection is a gorgeous combination of sea glass, gem stones & sterling silver, designed to be treasured and worn time after time.

Using a mixture of hand collected and tumbled glass, no two pieces of sea glass are ever the same, making each piece of Yemaya unique.

Pieces are packaged in wooden boxes or cotton canvas pouches, making each one a little more special.

At Yemaya we are passionate about the ocean; 5% of all profits are donated to UK marine conservation projects.













Sea Glass Bead
Mecklaces













Sea Glass & Charm Mecklaces































# Earrings































Sea Glass Drop Earrings



































Make Your Own & Anklet Sets





Rings - US Sizes 6-9













Wall Art

A5: £5 RRP £12

A4: £7.5 RRP £18



# Always keep a piece of the ocean close to your soul.

www.yemayacollections.com tony@yemayacollections.com Tel: +44 (0) 7426232424 All prices are ex VAT

Minimum order 20 pieces

Shipping £6.50

Paid carriage on orders over £300

### **Terms & Conditions**

### **Orders**

- 1.1 Minimum orders are 20 pieces.
- 1.2 All orders are normally dispatched within a 7-10 working days, but exact lead time will be confirmed at time of order.

The Terms & Conditions will apply to goods detailed in the order form. By placing a