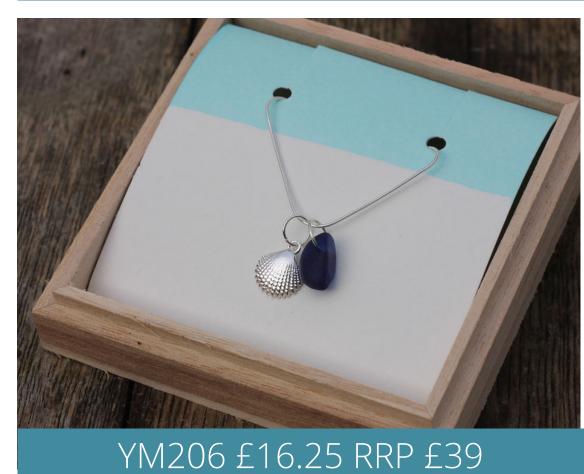

Yemaya Collections
Spring/Summer 2022







# Inspired by the ocean.

The 2022 collection is a gorgeous combination of sea glass, gem stones & sterling silver, designed to be treasured and worn time after time.

Using a mixture of hand collected and tumbled glass, no two pieces of sea glass are ever the same, making each piece of Yemaya unique.

Pieces are packaged in wooden boxes or cotton canvas pouches, making each one a little more special.

At Yemaya we are passionate about the ocean; 5% of all profits are donated to UK marine conservation projects.













Sea Glass Bead
Mecklaces













Sea Glass & Charm Mecklaces































# Earrings































Sea Glass Drop Earrings



































Make Your Own & Anklet Sets





Rings - US Sizes 6-9













Wall Art

A5: £5 RRP £12

A4: £7.5 RRP £18



# Always keep a piece of the ocean close to your soul.

www.yemayacollections.com tony@yemayacollections.com Tel: +44 (0) 7426232424 All prices are ex VAT

Minimum order 20 pieces

Shipping £6.50

Paid carriage on orders over £300

### **Terms & Conditions**

### **Orders**

- 1.1 Minimum orders are 20 pieces.
- 1.2 All orders are normally dispatched within a 7-10 working days, but exact lead time will be confirmed at time of order.

The Terms & Conditions will apply to goods detailed in the order form. By placing an or