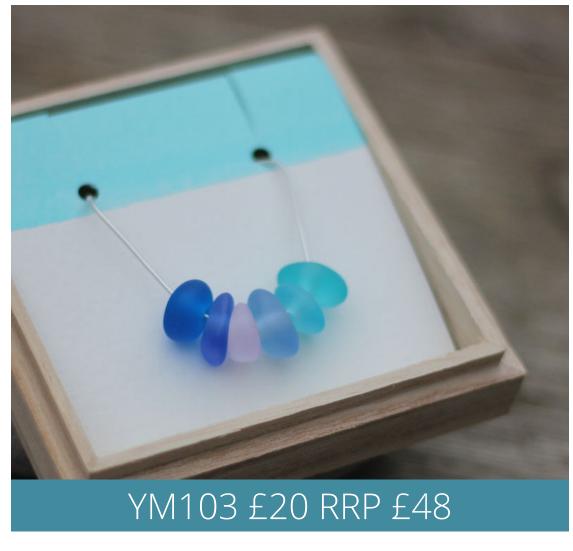

Yemaya Collections
Spring/Summer 2022







# Inspired by the ocean.

The 2022 collection is a gorgeous combination of sea glass, gem stones & sterling silver, designed to be treasured and worn time after time.

Using a mixture of hand collected and tumbled glass, no two pieces of sea glass are ever the same, making each piece of Yemaya unique.

Pieces are packaged in wooden boxes or cotton canvas pouches, making each one a little more special.

At Yemaya we are passionate about the ocean; 5% of all profits are donated to UK marine conservation projects.













Sea Glass Bead
Mecklaces













Sea Glass & Charm Mecklaces































# Earrings































Sea Glass Drop Earrings



































Make Your Own & Anklet Sets





Rings - US Sizes 6-9













Wall Art

A5: £5 RRP £12

A4: £7.5 RRP £18



# Always keep a piece of the ocean close to your soul.

www.yemayacollections.com tony@yemayacollections.com Tel: +44 (0) 7426232424 All prices are ex VAT

Minimum order 20 pieces

Shipping £6.50

Paid carriage on orders over £300

### **Terms & Conditions**

### **Orders**

- 1.1 Minimum orders are 20 pieces.
- 1.2 All orders are normally dispatched within a 7-10 working days, but exact lead time will be confirmed at time of order.

The Terms & Conditions will apply to goods deta