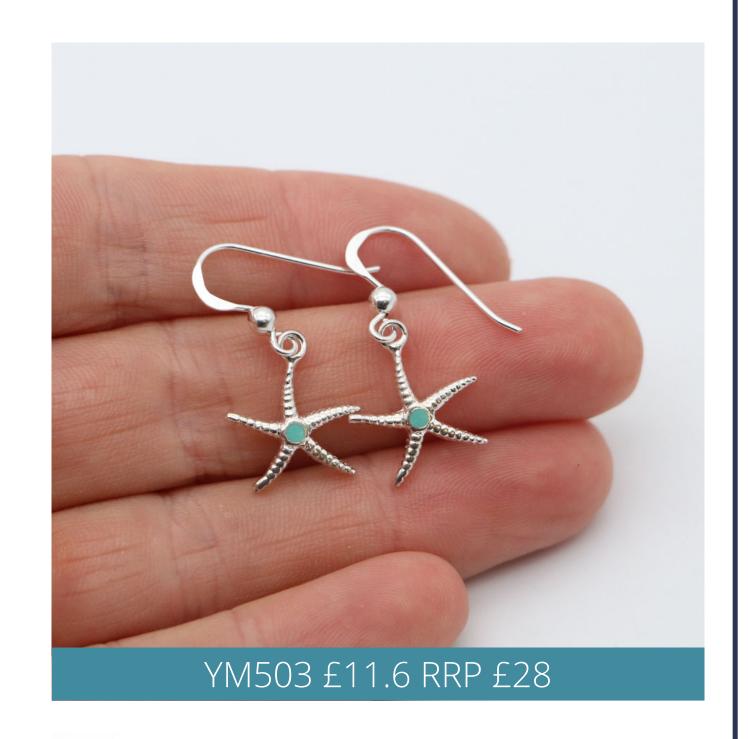

# Earrings

Sea Glass Drop Earrings

Make Your Own & Anklet Sets

Rings - US Sizes 6-9

Wall Art

A5: £5 RRP £12

A4: £7.5 RRP £18