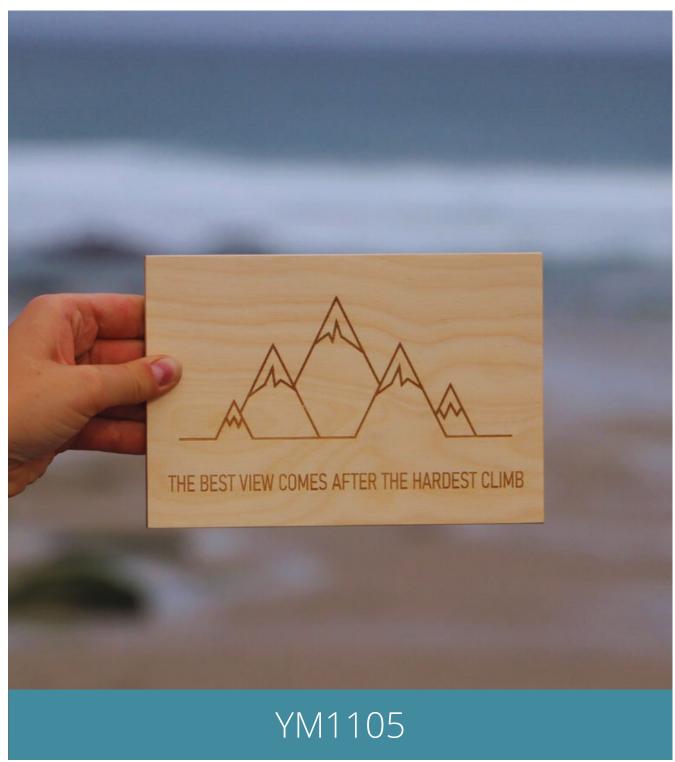

# Earrings

Sea Glass Drop Earrings

Make Your Own & Anklet Sets

Rings - US Sizes 6-9

Wall Art

A5: £5 RRP £12

A4: £7.5 RRP £18