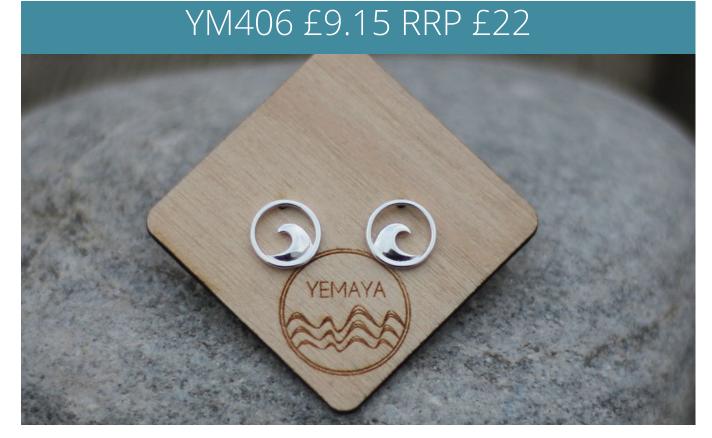

# Earrings

Sea Glass Drop Earrings

Make Your Own & Anklet Sets

Rings - US Sizes 6-9

Wall Art

A5: £5 RRP £12

A4: £7.5 RRP £18