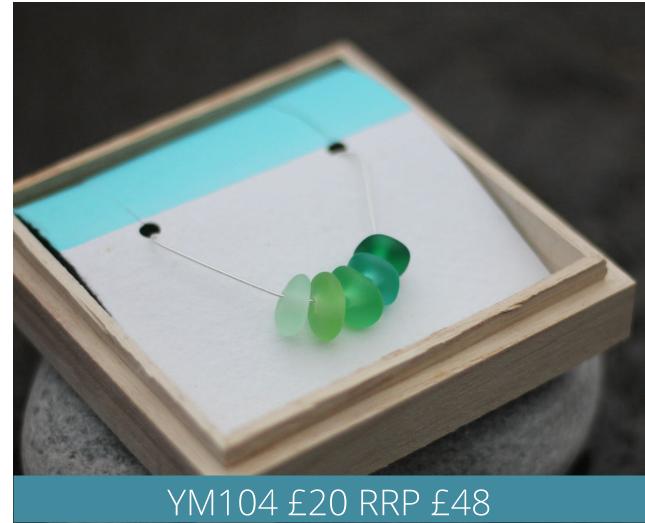

Yemaya Collections
Spring/Summer 2022







# Inspired by the ocean.

The 2022 collection is a gorgeous combination of sea glass, gem stones & sterling silver, designed to be treasured and worn time after time.

Using a mixture of hand collected and tumbled glass, no two pieces of sea glass are ever the same, making each piece of Yemaya unique.

Pieces are packaged in wooden boxes or cotton canvas pouches, making each one a little more special.

At Yemaya we are passionate about the ocean; 5% of all profits are donated to UK marine conservation projects.













Sea Glass Bead
Mecklaces













Sea Glass & Charm Mecklaces































# Earrings































Sea Glass Drop Earrings



































Make Your Own & Anklet Sets





Rings - US Sizes 6-9













Wall Art

A5: £5 RRP £12

A4: £7.5 RRP £18



# Always keep a piece of the ocean close to your soul.

www.yemayacollections.com tony@yemayacollections.com Tel: +44 (0) 7426232424 All prices are ex VAT

Minimum order 20 pieces

Shipping £6.50

Paid carriage on orders over £300

### **Terms & Conditions**

### **Orders**

- 1.1 Minimum orders are 20 pieces.
- 1.2 All orders are normally dispatched within a 7-10 working days, but exact lead time will be confirmed at time of order.

The Terms & Conditions will apply to goods de